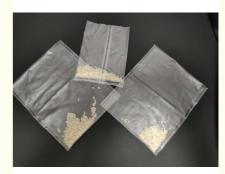

### More Images

#### Packaging Film / Bag

A water soluble, biodegradable polyvinylalcohol (PVA) film, ideally suited for many packaging applications. Water soluble PVA bags, sachets or pouches created from this film, provide a convenient, safe and economical delivery system for a wide range of products including detergents and cleaners, degreasers, concrete additives, pigments, biocides, water-treatment products, agricultural products, and others.