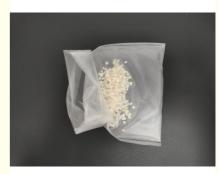

### More Images

#### Packaging Film / Bag

A water soluble, biodegradable polyvinylalcohol (PVA) film, ideally suited for many packaging applications. Water soluble PVA bags, sachets or pouches created from this film, provide a convenient, safe and economical delivery system for a wide range of products including detergents and cleaners, degreasers, concrete additives, pigments, biocides, water-treatment products, agricultural products, and others.