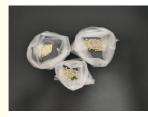

### More Images

#### Packaging Film / Bag

A water soluble, biodegradable polyvinylalcohol (PVA) film, ideally suited for many packaging applications. Water soluble PVA bags, sachets or pouches created from this film, provide a convenient, safe and economical delivery system for a wide range of products including detergents and cleaners, degreasers, concrete additives, pigments, biocides, water-treatment products, agricultural products, and others.