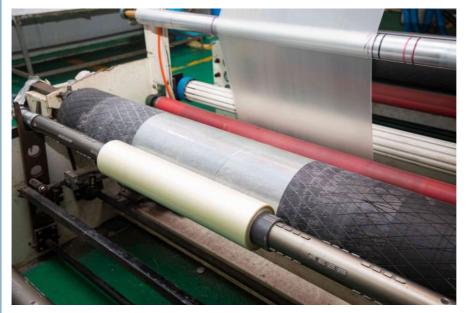

## More Images

#### **Product Description**

40Mu High Temp PVA Water Soluble Release Film Solid Material Release Application

**PVA film** is a new type of special function resin film material. The product is formed with water-soluble PVA as film substrate, adding auxiliary materials like plasticizer, soften agent, surface acting agent and dispersing agent, then finally finished thorough specific film-forming technology process.