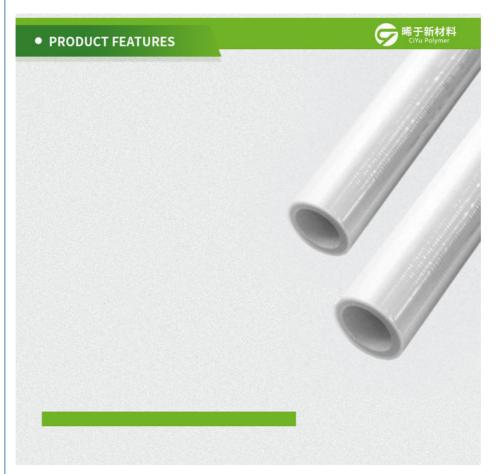

### More Images

1500m Polyvinyl Alcohol Cold Water Soluble PVA Film

**PVA film** is a new type of special function resin film material. The product is formed with water-soluble PVA as film substrate, adding auxiliary materials like plasticizer, soften agent, surface acting agent and dispersing agent, then finally finished thorough specific film-forming technology process.

Main Characteristics of PVA film products: 1. Water solubility. (Efficient water-soluble soft package material / Water-soluble liner film ) 2. High barrier property. (Oxygen barrier; Antibacterial)