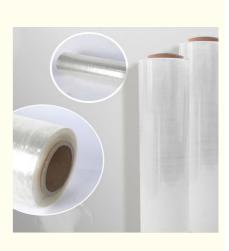

# 1500m Polyvinyl Alcohol Cold Water Soluble PVA Film

### More Images

1500m Polyvinyl Alcohol Cold Water Soluble PVA Film

**PVA film** is a new type of special function resin film material. The product is formed with water-soluble PVA as film substrate, adding auxiliary materials like plasticizer, soften agent, surface acting agent and dispersing agent, then finally finished thorough specific film-forming technology process.