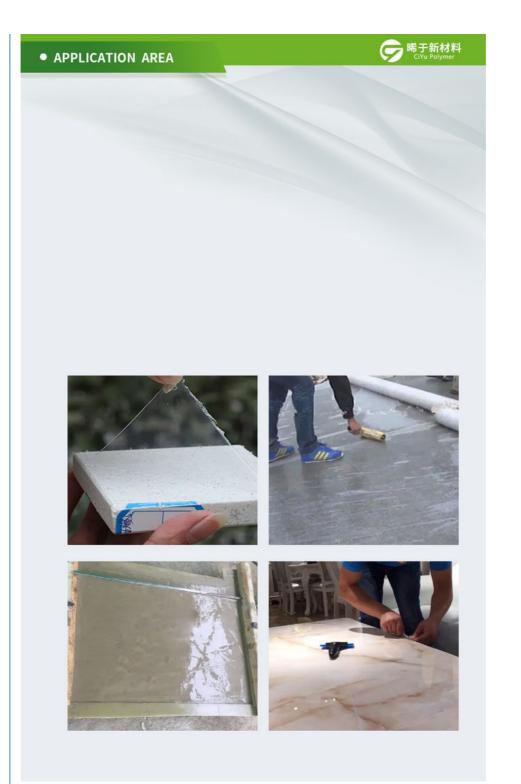

### More Images

1500m Polyvinyl Alcohol Cold Water Soluble PVA Film

**PVA film** is a new type of special function resin film material. The product is formed with water-soluble PVA as film substrate, adding auxiliary materials like plasticizer, soften agent, surface acting agent and dispersing agent, then finally finished thorough specific film-forming technology process.

Main Characteristics of PVA film products: 1. Water solubility. (Efficient water-soluble soft package material / Water-soluble liner film ) 2. High barrier property. (Oxygen barrier; Antibacterial)