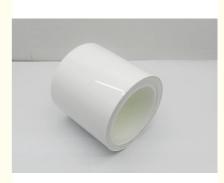

# 100% Environment Friendly Marble Release Water Soluble Plastic Film

**PVA film** is a new type of special function resin film material. The product is formed with water-soluble PVA as film substrate, adding auxiliary materials like plasticizer, soften agent, surface acting agent and dispersing agent, then finally finished thorough specific film-forming technology process.

#### Main Characteristics of PVA film products:

1. Water solubility. (Efficient water-soluble soft package material / Water-soluble liner film )

2. High barrier property. (Oxygen barrier; Antibacterial)