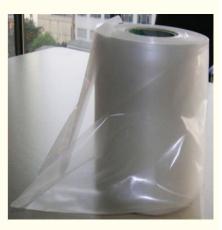

# 100% Environment Friendly Marble Release Water Soluble Plastic Film

**PVA film** is a new type of special function resin film material. The product is formed with water-soluble PVA as film substrate, adding auxiliary materials like plasticizer, soften agent, surface acting agent and dispersing agent, then finally finished thorough specific film-forming technology process.

#### Main Characteristics of PVA film products:

1. Water solubility. (Efficient water-soluble soft package material / Water-soluble liner film )

2. High barrier property. (Oxygen barrier; Antibacterial)