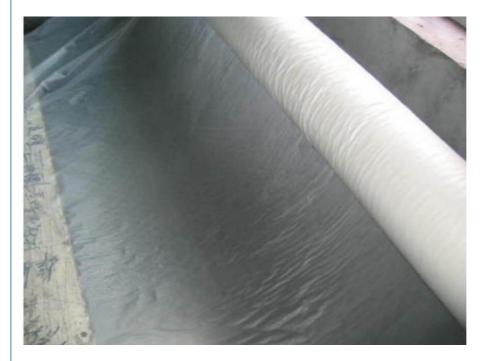

# 100% Environment Friendly Marble Release Water Soluble Plastic Film

**PVA film** is a new type of special function resin film material. The product is formed with water-soluble PVA as film substrate, adding auxiliary materials like plasticizer, soften agent, surface acting agent and dispersing agent, then finally finished thorough specific film-forming technology process.

#### Main Characteristics of PVA film products:

1. Water solubility. (Efficient water-soluble soft package material / Water-soluble liner film )

2. High barrier property. (Oxygen barrier; Antibacterial)