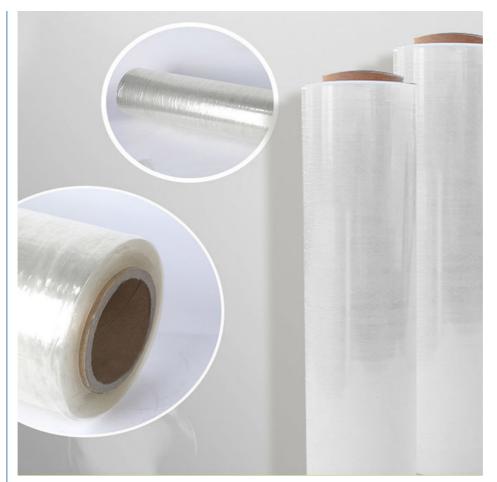

# PVA Water Soluble Packaging Film For Laundry Capsule

# **Product Specification**

- Material:
- Color:
- Usage:
- High Light:
- Highlight:

| Polyvinyl Alcohol(PVA) |
|------------------------|
| Customized             |

Laundry Pods

China

Ciyu

MSDS, TDS

Ciyu20001

USD4300/500KG

6,000 kgs per day

Carton+Pallet

10-15days

- PVA Water Soluble Packaging Film
  - Disposable Water Soluble Bags, Disposable Plastic Water Soluble Bags, Hospital Disposable Laundry Bag