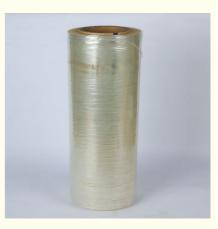

USD4300/500KG

6,000 kgs per day

Carton+Pallet

10-15days

- PVA Water Soluble Packaging Film
  - Disposable Water Soluble Bags, Disposable Plastic Water Soluble Bags, Hospital Disposable Laundry Bag

#### Function

- 1. High quality PVOH film
- 2. Total surfactant: 55-80%
- 3. New trade without CBX
- 4. Triple enzyme
- 5. Dosing correctly and no wrap to remove
- 6. Suitable for cotton, linen, polyester and mixture of those fabrics. Don't use for silk or wool cloths.7. Hand washing & Machine washing
- 8. Easy-use, Eco-friendly, Enjoyable-washing experience 9. Disposable