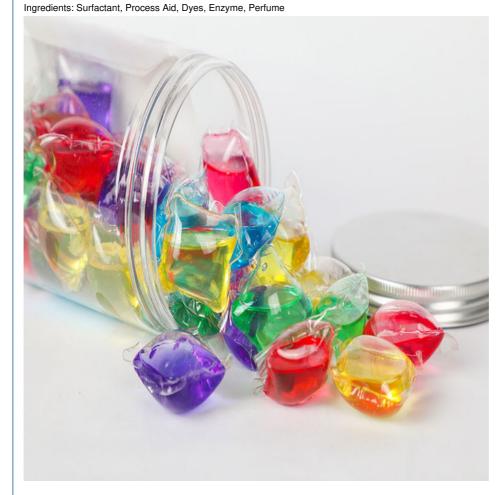

### Specifications:15g(2 in 1)

Feature: 4x concentration Low foam easy to rinse aid Type: Liquid Landury Pod Usage: Apparel Cleaning Fragrance: Nature,lavender or customized Inner Packaging : Water soluble wrapping Validity: 18 months after production date

#### Function

- 1. High quality PVOH film
- 2. Total surfactant: 55-80%
- 3. New trade without CBX
- 4. Triple enzyme
- 5. Dosing correctly and no wrap to remove
- 6. Suitable for cotton, linen, polyester and mixture of those fabrics. Don't use for silk or wool cloths.7. Hand washing & Machine washing
- 8. Easy-use, Eco-friendly, Enjoyable-washing experience 9. Disposable

### **Product Description**

| Item          | Disposable,Eco-Friendly Laundry                 |  |
|---------------|-------------------------------------------------|--|
| Specs         | 10g/13g/20g                                     |  |
| Packing       | Individually packed by water soluble film       |  |
| Perfume       | Flower, Lemon, Lavender, Rose and OEM           |  |
| Color         | Blue, yellow, green or customized               |  |
| MOQ           | 1000kg                                          |  |
| Payment Terms | T/T 50% in advance, 50% balance before delivery |  |
| Sample        | Free Sample is available                        |  |
| Delivery Time | 15-20 days after the advance payment            |  |