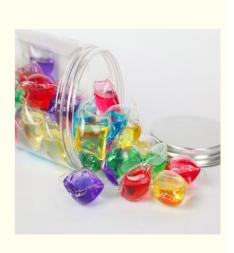

### Specifications:15g(2 in 1)

Feature: 4x concentration Low foam easy to rinse aid Type: Liquid Landury Pod Usage: Apparel Cleaning Fragrance: Nature,lavender or customized Inner Packaging : Water soluble wrapping Validity: 18 months after production date

### **Product Description**

| Item          | Disposable,Eco-Friendly Laundry                 |  |
|---------------|-------------------------------------------------|--|
| Specs         | 10g/13g/20g                                     |  |
| Packing       | Individually packed by water soluble film       |  |
| Perfume       | Flower, Lemon, Lavender, Rose and OEM           |  |
| Color         | Blue, yellow, green or customized               |  |
| MOQ           | 1000kg                                          |  |
| Payment Terms | T/T 50% in advance, 50% balance before delivery |  |
| Sample        | Free Sample is available                        |  |
| Delivery Time | 15-20 days after the advance payment            |  |