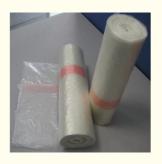

#### **Standard Specifications:**

- 1. 660mm  $\times$ 840mm (thickness:25  $\mu$ m/30  $\mu$ m /40  $\mu$ m)
- 2. 710mm  $\times$ 990mm (thickness:25  $\mu$ m/30  $\mu$ m /40  $\mu$ m)
- 3. 914mm  $\times$ 990mm (thickness:25  $\mu$ m/30  $\mu$ m /40  $\mu$ m)

#### Packaging:

25 bags per roll / 25 bags per pack Multi-colors and specifications are available upon the request of the clients

Luoxi Town, Changzhou City, Jiangsu Province, China