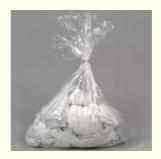

### **Product Description**

Efficient Colored Water Soluble Laundry Bags , Hospital Usage PVA Laundry Bags

Water soluble medical disposal bags for infection control including water soluble laundry bag and medical instrument disposal bag are mainly used to collect the contaminated medical instruments, articles, patient bed sheets, linens and treatment appliances in hospitals and nursing homes. After sealing up the disposal bags, the contents inside the bag do not expose to oustside environment during the whole process of conveying, washing, disinfection and drying. The water soluble bag can dissolve completely during washing and disinfection process without any polluting residual.

#### Benefits:

- ---- Avoid direct contact between the contaminated content inside the bag and the operator until the washing and drying cycle is completed, minimizing cross-infection and germs spread;
- ---- Avoid contaminated medical waste to be generated as the disposal bags completely dissolve in water, eliminating the traditional treatment by incineration or burying and reducing the treatment cost.;
- ---- Greatly improve the hygiene of working environment, reduce working intension and enhance the labor protection.