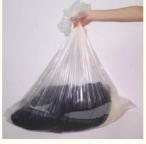

### **Product Description**

Efficient Colored Water Soluble Laundry Bags , Hospital Usage PVA Laundry Bags

Water soluble medical disposal bags for infection control including water soluble laundry bag and medical instrument disposal bag are mainly used to collect the contaminated medical instruments, articles, patient bed sheets, linens and treatment appliances in hospitals and nursing homes. After sealing up the disposal bags, the contents inside the bag do not expose to oustside environment during the whole process of conveying, washing, disinfection and drying. The water soluble bag can dissolve completely during washing and disinfection process without any polluting residual.

#### Benefits:

- ---- Avoid direct contact between the contaminated content inside the bag and the operator until the washing and drying cycle is completed, minimizing cross-infection and germs spread;
- ---- Avoid contaminated medical waste to be generated as the disposal bags completely dissolve in water, eliminating the traditional treatment by incineration or burying and reducing the treatment cost.;
- ---- Greatly improve the hygiene of working environment, reduce working intension and enhance the labor protection.