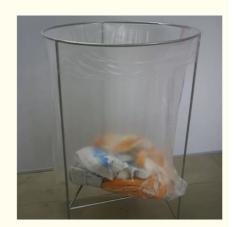

### **Product Description**

Efficient Colored Water Soluble Laundry Bags , Hospital Usage PVA Laundry Bags

Water soluble medical disposal bags for infection control including water soluble laundry bag and medical instrument disposal bag are mainly used to collect the contaminated medical instruments, articles, patient bed sheets, linens and treatment appliances in hospitals and nursing homes. After sealing up the disposal bags, the contents inside the bag do not expose to oustside environment during the whole process of conveying, washing, disinfection and drying. The water soluble bag can dissolve completely during washing and disinfection process without any polluting residual.

#### Benefits:

- ---- Avoid direct contact between the contaminated content inside the bag and the operator until the washing and drying cycle is completed, minimizing cross-infection and germs spread;
- ---- Avoid contaminated medical waste to be generated as the disposal bags completely dissolve in water, eliminating the traditional treatment by incineration or burying and reducing the treatment cost.;
- ---- Greatly improve the hygiene of working environment, reduce working intension and enhance the labor protection.