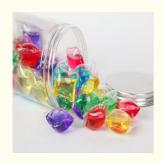

#### Specifications:15g(2 in 1)

Feature: 4x concentration Low foam easy to rinse aid

Type: Liquid Landury Pod Usage: Apparel Cleaning

Fragrance: Nature, lavender or customized Inner Packaging: Water soluble wrapping Validity: 18 months after production date

Ingredients: Surfactant, Process Aid, Dyes, Enzyme, Perfume

#### Function

- 1. High quality PVOH film 2. Total surfactant: 55-80%
- 3. New trade without CBX
- 4. Triple enzyme
- 5. Dosing correctly and no wrap to remove6. Suitable for cotton, linen, polyester and mixture of those fabrics. Don't use for silk or wool cloths.7. Hand washing & Machine washing

- 8. Easy-use, Eco-friendly, Enjoyable-washing experience
- 9. Disposable

#### **Product Description**

| Item          | Disposable, Eco-Friendly Laundry                |  |
|---------------|-------------------------------------------------|--|
| Specs         | 10g/13g/20g                                     |  |
| Packing       | Individually packed by water soluble film       |  |
| Perfume       | Flower, Lemon, Lavender, Rose and OEM           |  |
| Color         | Blue, yellow, green or customized               |  |
| MOQ           | 1000kg                                          |  |
| Payment Terms | T/T 50% in advance, 50% balance before delivery |  |
| Sample        | Free Sample is available                        |  |
| Delivery Time | 15-20 days after the advance payment            |  |