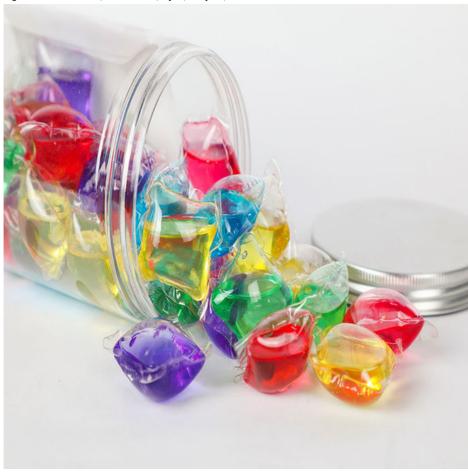

#### Specifications:15g(2 in 1)

Feature: 4x concentration Low foam easy to rinse aid

Type: Liquid Landury Pod Usage: Apparel Cleaning

Fragrance: Nature, lavender or customized Inner Packaging: Water soluble wrapping Validity: 18 months after production date

Ingredients: Surfactant, Process Aid, Dyes, Enzyme, Perfume

#### Function

- 1. High quality PVOH film 2. Total surfactant: 55-80%
- 3. New trade without CBX
- 4. Triple enzyme
- 5. Dosing correctly and no wrap to remove6. Suitable for cotton, linen, polyester and mixture of those fabrics. Don't use for silk or wool cloths.7. Hand washing & Machine washing

- 8. Easy-use, Eco-friendly, Enjoyable-washing experience
- 9. Disposable

#### **Product Description**

| Item          | Disposable, Eco-Friendly Laundry                |  |
|---------------|-------------------------------------------------|--|
| Specs         | 10g/13g/20g                                     |  |
| Packing       | Individually packed by water soluble film       |  |
| Perfume       | Flower, Lemon, Lavender, Rose and OEM           |  |
| Color         | Blue, yellow, green or customized               |  |
| MOQ           | 1000kg                                          |  |
| Payment Terms | T/T 50% in advance, 50% balance before delivery |  |
| Sample        | Free Sample is available                        |  |
| Delivery Time | 15-20 days after the advance payment            |  |