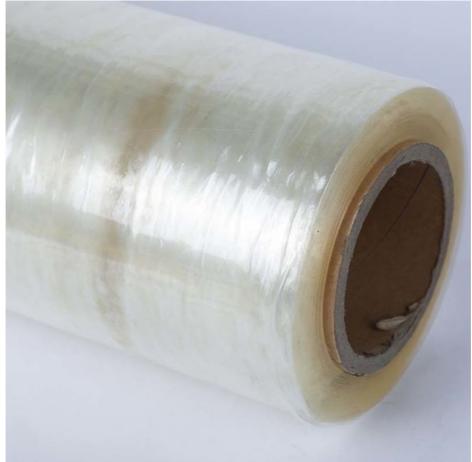

# PVA Water Soluble Film For Laundry Detergent Pod Capsule Bead Packing Machine

### **Product Specification**

Material: Polyvinyl Alcohol(PVA)

High Light: PVA Water Soluble Packaging Film

Color: CustomizedUsage: Laundry Pods

• Highlight: Disposable Dissolvable Laundry Bags,

Water Soluble Laundry Bag, Nursing PVA Laundry Bags

## PVA Water Soluble Film For Laundry Detergent Pod Capsule Bead Packing Machine