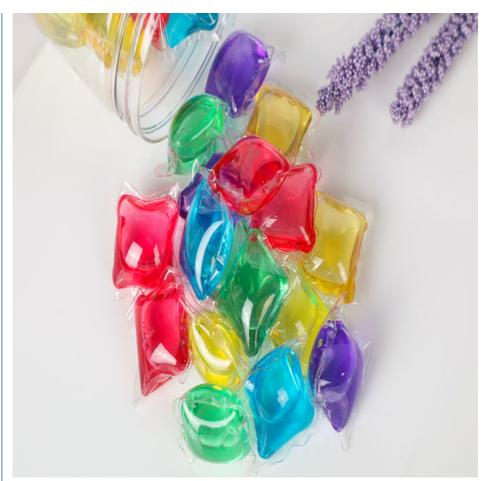

# PVA Water Soluble Film For Laundry Detergent Pod Capsule Bead Packing Machine

## PVA Water Soluble Film For Laundry Detergent Pod Capsule Bead Packing Machine

#### Specifications:15g(2 in 1)

Feature: 4x concentration Low foam easy to rinse aid

Type: Liquid Landury Pod Usage: Apparel Cleaning

Fragrance: Nature, lavender or customized Inner Packaging: Water soluble wrapping Validity: 18 months after production date

Ingredients: Surfactant, Process Aid, Dyes, Enzyme, Perfume

#### Function

- 1. High quality PVOH film 2. Total surfactant: 55-80%
- 3. New trade without CBX
- 4. Triple enzyme
- 5. Dosing correctly and no wrap to remove6. Suitable for cotton, linen, polyester and mixture of those fabrics. Don't use for silk or wool cloths.7. Hand washing & Machine washing

- 8. Easy-use, Eco-friendly, Enjoyable-washing experience
- 9. Disposable

#### **Product Description**

| Item          | Disposable, Eco-Friendly Laundry                |  |
|---------------|-------------------------------------------------|--|
| Specs         | 10g/13g/20g                                     |  |
| Packing       | Individually packed by water soluble film       |  |
| Perfume       | Flower, Lemon, Lavender, Rose and OEM           |  |
| Color         | Blue, yellow, green or customized               |  |
| MOQ           | 1000kg                                          |  |
| Payment Terms | T/T 50% in advance, 50% balance before delivery |  |
| Sample        | Free Sample is available                        |  |
| Delivery Time | 15-20 days after the advance payment            |  |