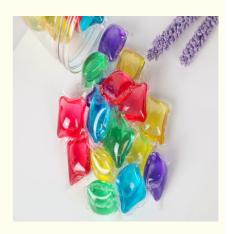

#### Specifications:15g(2 in 1)

Feature: 4x concentration Low foam easy to rinse aid

Type: Liquid Landury Pod Usage: Apparel Cleaning

Fragrance: Nature, lavender or customized Inner Packaging: Water soluble wrapping Validity: 18 months after production date

Ingredients: Surfactant, Process Aid, Dyes, Enzyme, Perfume

#### Function

- 1. High quality PVOH film 2. Total surfactant: 55-80%
- 3. New trade without CBX
- 4. Triple enzyme
- 5. Dosing correctly and no wrap to remove6. Suitable for cotton, linen, polyester and mixture of those fabrics. Don't use for silk or wool cloths.7. Hand washing & Machine washing

- 8. Easy-use, Eco-friendly, Enjoyable-washing experience
- 9. Disposable

#### **Product Description**

| Item          | Disposable, Eco-Friendly Laundry                |  |
|---------------|-------------------------------------------------|--|
| Specs         | 10g/13g/20g                                     |  |
| Packing       | Individually packed by water soluble film       |  |
| Perfume       | Flower, Lemon, Lavender, Rose and OEM           |  |
| Color         | Blue, yellow, green or customized               |  |
| MOQ           | 1000kg                                          |  |
| Payment Terms | T/T 50% in advance, 50% balance before delivery |  |
| Sample        | Free Sample is available                        |  |
| Delivery Time | 15-20 days after the advance payment            |  |