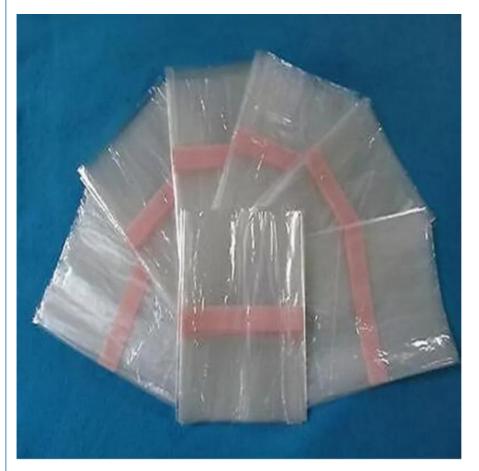

#### Packaging:

25 bags per roll / 25 bags per pack Multi-colors and specifications are available upon the request of the clients.