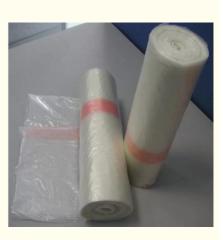

#### Packaging:

25 bags per roll / 25 bags per pack Multi-colors and specifications are available upon the request of the clients.