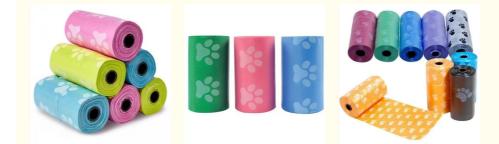

## **Product Specification**

- High Light:
- Material:
- Type:
- Usage:
- Color:
- Highlight:
- Compostable Dog Waste Bags PLA Poop Bags Dog/Cat Waste Customized

Biodegradable Pet Waste Bags,

10L Water Soluble Poop Bags, Biodegradable Dog Poop Bags, 10L Biodegradable Poop Bags

### **Product Description**

Custom eco-friendly biodegradable compostable dog pet waste poop bags

| Material:     | Corn starch                                                   |
|---------------|---------------------------------------------------------------|
|               | 6L, 8L, 10L, Customized                                       |
| Color:        | Green, Yellow, Black, Customized                              |
| Package:      | 15-20pcs/roll, 8rolls /box, 20boxes/carton, accept customized |
| Feature:      | Eco-Friendly, Tear Resistant, Waterproof                      |
| OEM:          | Acceptable                                                    |
| Payment Term: | T/T, trade assurance                                          |
| Sample:       | Free sample available                                         |