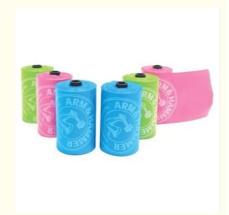

## **Product Specification**

- High Light:
- Material:
- Type:
- Usage:
- Color:
- Highlight:
- Compostable Dog Waste Bags PLA Poop Bags Dog/Cat Waste Customized

Biodegradable Pet Waste Bags,

10L Water Soluble Poop Bags, Biodegradable Dog Poop Bags, 10L Biodegradable Poop Bags

### **Product Description**

Custom eco-friendly biodegradable compostable dog pet waste poop bags

| Material:     | Corn starch                                                   |
|---------------|---------------------------------------------------------------|
|               | 6L, 8L, 10L, Customized                                       |
| Color:        | Green, Yellow, Black, Customized                              |
| Package:      | 15-20pcs/roll, 8rolls /box, 20boxes/carton, accept customized |
| Feature:      | Eco-Friendly, Tear Resistant, Waterproof                      |
| OEM:          | Acceptable                                                    |
| Payment Term: | T/T, trade assurance                                          |
| Sample:       | Free sample available                                         |