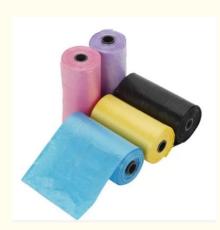

## **Product Specification**

- High Light:
- Material:
- Type:
- Usage:
- Color:
- Highlight:
- Compostable Dog Waste Bags PLA Poop Bags Dog/Cat Waste Customized

Biodegradable Pet Waste Bags,

10L Water Soluble Poop Bags, Biodegradable Dog Poop Bags, 10L Biodegradable Poop Bags

### **Product Description**

Custom eco-friendly biodegradable compostable dog pet waste poop bags

| Material:     | Corn starch                                                   |
|---------------|---------------------------------------------------------------|
|               | 6L, 8L, 10L, Customized                                       |
| Color:        | Green, Yellow, Black, Customized                              |
| Package:      | 15-20pcs/roll, 8rolls /box, 20boxes/carton, accept customized |
| Feature:      | Eco-Friendly, Tear Resistant, Waterproof                      |
| OEM:          | Acceptable                                                    |
| Payment Term: | T/T, trade assurance                                          |
| Sample:       | Free sample available                                         |