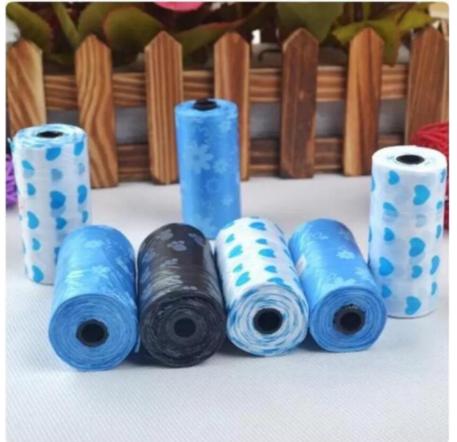

## **Product Specification**

- High Light:
- Material:
- Type:
- Usage:
- Color:
- Highlight:
- Compostable Dog Waste Bags PLA Poop Bags Dog/Cat Waste Customized

Biodegradable Pet Waste Bags,

10L Water Soluble Poop Bags, Biodegradable Dog Poop Bags, 10L Biodegradable Poop Bags

### **Product Description**

Custom eco-friendly biodegradable compostable dog pet waste poop bags

| Material:     | Corn starch                                                   |
|---------------|---------------------------------------------------------------|
|               | 6L, 8L, 10L, Customized                                       |
| Color:        | Green, Yellow, Black, Customized                              |
| Package:      | 15-20pcs/roll, 8rolls /box, 20boxes/carton, accept customized |
| Feature:      | Eco-Friendly, Tear Resistant, Waterproof                      |
| OEM:          | Acceptable                                                    |
| Payment Term: | T/T, trade assurance                                          |
| Sample:       | Free sample available                                         |