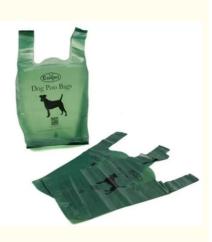

# **Product Specification**

- High Light:
- Material:
- Feature:
- Usage:
- Type:
- Size:
- Highlight:

Compostable Dog Waste Bags, Disposable Dog Waste Bags PLA Eco-Friendly Dog/Cat Waste Poop Bags Customized

EN13432 Water Soluble Poop Bags, Compostable Water Soluble Poop Bags, disposable Water Soluble Poop Bags