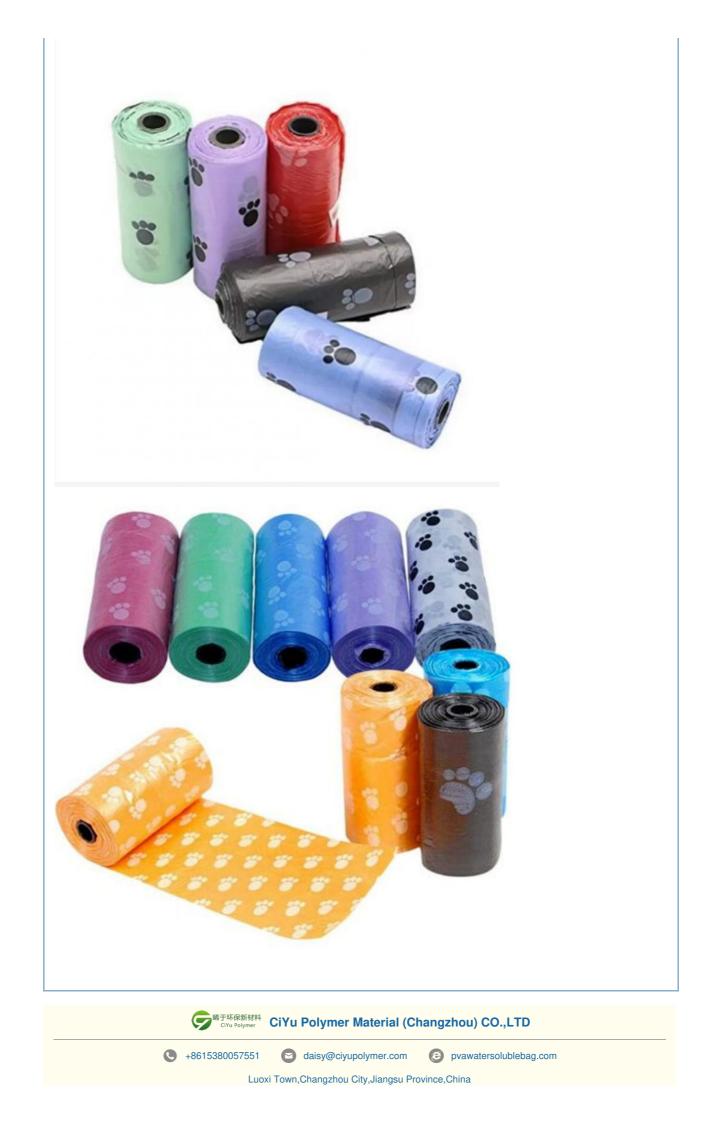

# **Product Specification**

- High Light:
- Material:
- Feature:
- Usage:
- Type:
- Size:
- Highlight:

Compostable Dog Waste Bags, Disposable Dog Waste Bags PLA Eco-Friendly Dog/Cat Waste Poop Bags Customized

### **Product Description**

ASTM D6400 EN13432 Approval Customized 100% Biodegradable Compostable Pets Poop Bag Dog Waste Bags

| Product Type: | PLA Pet Waste Poop Bags |
|---------------|-------------------------|
| Material:     | PLA                     |
| Size:         | Customized              |
| Feature:      | Eco-Friendly            |
| Model Number: | Customized              |
| Color:        | Customized              |
| Usage:        | Pet                     |