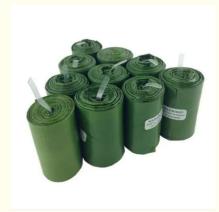

# **Product Specification**

- High Light:
- Material:
- Feature:
- Usage:
- Type:
- Size:
- Highlight:

Compostable Dog Waste Bags, Disposable Dog Waste Bags PLA Eco-Friendly Dog/Cat Waste Poop Bags Customized

EN13432 Water Soluble Poop Bags, Compostable Water Soluble Poop Bags, disposable Water Soluble Poop Bags