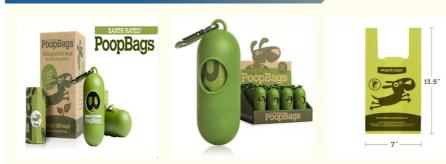

#### Compostable Dog Waste Bags, Disposable Dog Waste Bags Dog/Cat Waste Poop Bags Customized Customized

- Eco-Friendly
- Disposable Water Soluble Poop Bags, Disposable dog waste bags, PLA dog poop bag

#### **Product Description**

Best selling products dog poop bag biodegradable, custom dog poop bag dispenser, biodegradable dog poop bag

Biodegradable Pet Waste Bags With Dispenser , PLA Compostable Dog Poop Bags

| Product Type: | PLA Pet Waste Poop Bags |
|---------------|-------------------------|
| Material:     | PLA                     |
| Size:         | Customized              |
| Feature:      | Eco-Friendly            |
| Model Number: | Customized              |
| Color:        | Customized              |
| Usage:        | Pet                     |