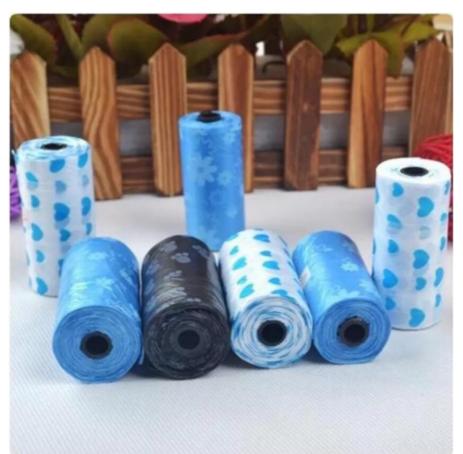

#### Compostable Dog Waste Bags, Disposable Dog Waste Bags Dog/Cat Waste Poop Bags Customized Customized

- Eco-Friendly
- Disposable Water Soluble Poop Bags, Disposable dog waste bags, PLA dog poop bag

#### **Product Description**

Best selling products dog poop bag biodegradable, custom dog poop bag dispenser, biodegradable dog poop bag

Biodegradable Pet Waste Bags With Dispenser , PLA Compostable Dog Poop Bags

| Product Type: | PLA Pet Waste Poop Bags |
|---------------|-------------------------|
| Material:     | PLA                     |
| Size:         | Customized              |
| Feature:      | Eco-Friendly            |
| Model Number: | Customized              |
| Color:        | Customized              |
| Usage:        | Pet                     |