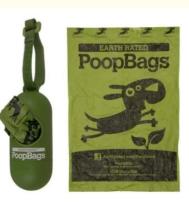

#### Compostable Dog Waste Bags, Disposable Dog Waste Bags Dog/Cat Waste Poop Bags Customized Customized

- Eco-Friendly
- Disposable Water Soluble Poop Bags, Disposable dog waste bags, PLA dog poop bag

#### **Product Description**

Best selling products dog poop bag biodegradable, custom dog poop bag dispenser, biodegradable dog poop bag

Biodegradable Pet Waste Bags With Dispenser , PLA Compostable Dog Poop Bags

| Product Type: | PLA Pet Waste Poop Bags |
|---------------|-------------------------|
| Material:     | PLA                     |
| Size:         | Customized              |
| Feature:      | Eco-Friendly            |
| Model Number: | Customized              |
| Color:        | Customized              |
| Usage:        | Pet                     |