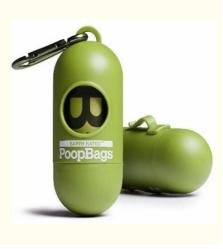

#### Compostable Dog Waste Bags, Disposable Dog Waste Bags Dog/Cat Waste Poop Bags Customized Customized

- Eco-Friendly
- Disposable Water Soluble Poop Bags, Disposable dog waste bags, PLA dog poop bag

#### **Product Description**

Best selling products dog poop bag biodegradable, custom dog poop bag dispenser, biodegradable dog poop bag

Biodegradable Pet Waste Bags With Dispenser , PLA Compostable Dog Poop Bags

| Product Type: | PLA Pet Waste Poop Bags |
|---------------|-------------------------|
| Material:     | PLA                     |
| Size:         | Customized              |
| Feature:      | Eco-Friendly            |
| Model Number: | Customized              |
| Color:        | Customized              |
| Usage:        | Pet                     |