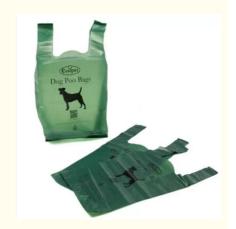

# Eco Friendly 200 Mic PLA Biodegradable Dog Waste Bags

### **Product Description**

PLA Biodegradable Compostable Dog Poop Bags with Customized Design

PLA Biodegradable Compostable Dog Waste Bags With Personalized Design

| Product Type: | PLA Pet Waste Poop Bags |
|---------------|-------------------------|
| Material:     | PLA                     |
| Size:         | Customized              |
| Feature:      | Eco-Friendly            |
| Model Number: | Customized              |
| Color:        | Customized              |
| Usage:        | Pet                     |

#### **Product Description**

- 1. Our starch biodegradable plastic bags are made of PLA and PBAT, 100% Biodegradable & Compostable, no phthalate, no bisphenol A, non-toxic and pollution-free. Fully compost in 90 days, to water, CO2 and biomass,leave no any harm to the earth.
- 2. All of our starch biodegradable plastic bags are certified compostable and biodegradable to The American(ASTM D 6400) and European (EN13432) standards.
- 3. Our starch biodegradable plastic bags Thickness from 11-200mic, 5l-240L, 3Gallon-96Gallon, Color, Size, Logo, Packing can be all customed.
- 4. Our starch biodegradable plastic bags will have 12-18 months shelf life, we suggest storage them in the cool and dry warehouse, seal well and avoide direct sunshing.