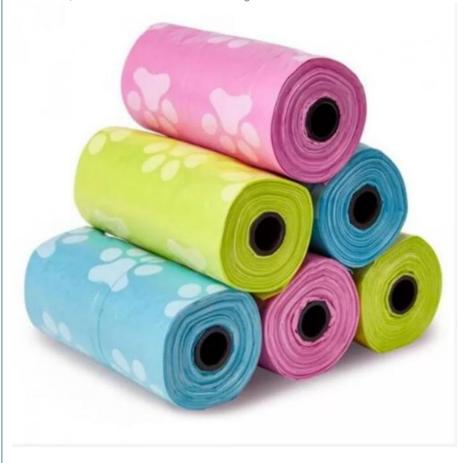

# Eco Friendly 200 Mic PLA Biodegradable Dog Waste Bags

# Product Specification

 High Light: Biodegradable Pet Waste Bags, Compostable Dog Waste Bags

Material: PLA

Type: Poop Bags
Color: Customized
Usage: Dog/Cat Waste
Size: Customized

• Highlight: PLA Dog Waste Bags,

### **Product Description**

PLA Biodegradable Compostable Dog Poop Bags with Customized Design

PLA Biodegradable Compostable Dog Waste Bags With Personalized Design

| Product Type: | PLA Pet Waste Poop Bags |
|---------------|-------------------------|
| Material:     | PLA                     |
| Size:         | Customized              |
| Feature:      | Eco-Friendly            |
| Model Number: | Customized              |
| Color:        | Customized              |
| Usage:        | Pet                     |