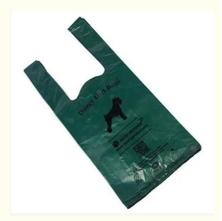

# Eco Friendly 200 Mic PLA Biodegradable Dog Waste Bags

### **Product Description**

PLA Biodegradable Compostable Dog Poop Bags with Customized Design

PLA Biodegradable Compostable Dog Waste Bags With Personalized Design

| Product Type: | PLA Pet Waste Poop Bags |
|---------------|-------------------------|
| Material:     | PLA                     |
| Size:         | Customized              |
| Feature:      | Eco-Friendly            |
| Model Number: | Customized              |
| Color:        | Customized              |
| Usage:        | Pet                     |

#### **Product Description**

- 1. Our starch biodegradable plastic bags are made of PLA and PBAT, 100% Biodegradable & Compostable, no phthalate, no bisphenol A, non-toxic and pollution-free. Fully compost in 90 days, to water, CO2 and biomass,leave no any harm to the earth.
- 2. All of our starch biodegradable plastic bags are certified compostable and biodegradable to The American(ASTM D 6400) and European (EN13432) standards.
- 3. Our starch biodegradable plastic bags Thickness from 11-200mic, 5l-240L, 3Gallon-96Gallon, Color, Size, Logo, Packing can be all customed.
- 4. Our starch biodegradable plastic bags will have 12-18 months shelf life, we suggest storage them in the cool and dry warehouse, seal well and avoide direct sunshing.