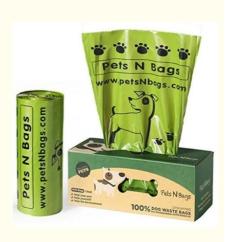

# SGS MSDS PLA Compostable Biodegradable Poop Bags

#### High Quality biodegradable PLA dog poop pet waste bag

Efficient Biodegradable Poop Bags , Compostable Disposable Dog Waste Bags

| Product Type: | PLA Pet Waste Poop Bags |
|---------------|-------------------------|
| Material:     | PLA                     |
| Size:         | Customized              |
| Feature:      | Eco-Friendly            |
| Model Number: | Customized              |
| Color:        | Customized              |
| Usage:        | Pet                     |

#### 100% BIODEGRADABLE & COMPOSTABLE

Our products are totally BIODEGRADABLE & COMPOSTABLE.

- Compostable material:
- 1. Biodegradable under composting conditions.
- 2. Disintegrates completely in one composting cycle.
- 3. Has no toxic effects and does not release heavy metals over a given value into the compost.
- 4. Has no negative effect on the composting process itself. In a word, the products we make are fully eco friendly.