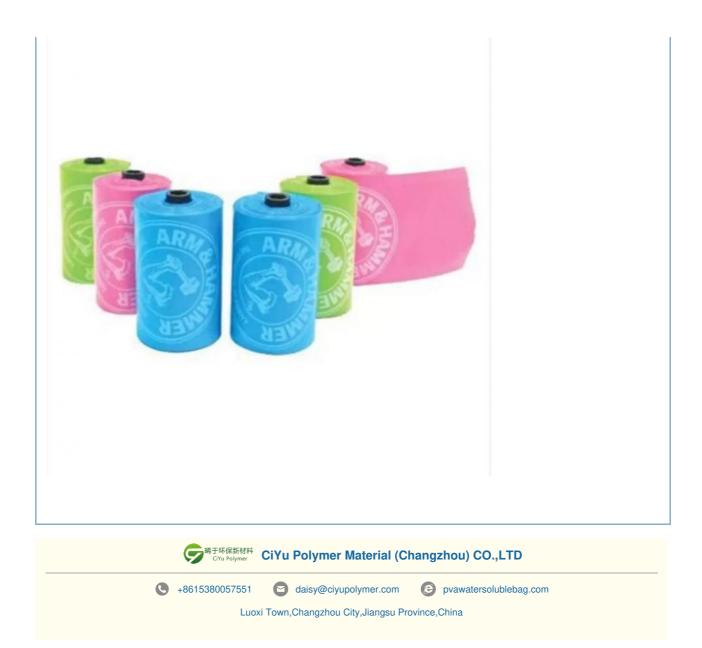

#### High Quality biodegradable PLA dog poop pet waste bag

Efficient Biodegradable Poop Bags , Compostable Disposable Dog Waste Bags

| Product Type: | PLA Pet Waste Poop Bags |
|---------------|-------------------------|
| Material:     | PLA                     |
| Size:         | Customized              |
| Feature:      | Eco-Friendly            |
| Model Number: | Customized              |
| Color:        | Customized              |
| Usage:        | Pet                     |

#### 100% BIODEGRADABLE & COMPOSTABLE

Our products are totally BIODEGRADABLE & COMPOSTABLE.

- Compostable material:
- 1. Biodegradable under composting conditions.
- 2. Disintegrates completely in one composting cycle.
- 3. Has no toxic effects and does not release heavy metals over a given value into the compost.
- 4. Has no negative effect on the composting process itself. In a word, the products we make are fully eco friendly.