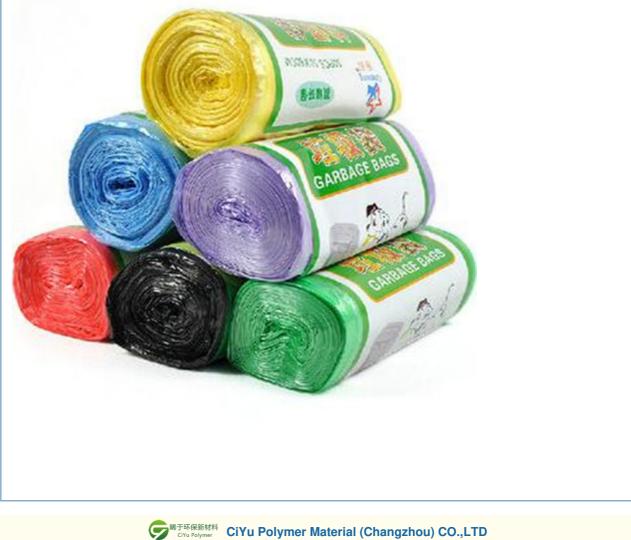

## More Images

100%biodegradable plastic material PLA garbage bags/Custom Logo biodegradable Plastic Bag

| Size/Thickness:     | Can customized                                                                  |
|---------------------|---------------------------------------------------------------------------------|
| Design Printing:    | 1-6Colors                                                                       |
| Feature:            | Eco-friendly, Heavy Duty, and Perfect Printing                                  |
| Material:           | PBAT PLA CORN STARCH                                                            |
| Application:        | Shopping/Promotion/Boutique/Grocery/Promotion/Restaurant Takeaway, etc          |
| bag type            | vestbag / rolling bag /Edge-sealing bag/ Flat pocket/Can customized             |
| The characteristics | Industrial compost (such as garbage dump, sealed, high humidity environment) is |
| of                  | degraded for 6 months.                                                          |
| Samples:            | 1). Free & Good quality stock samples offered                                   |
| Campies.            | 2). Customized samples 3-5 working days (Send by Express)                       |
| MOQ:                | 10,000pcs                                                                       |
| Delivery Time:      | 15-20 working days after design confirmed                                       |
| Shipping Port:      | SHANGAHAI//Ningbo                                                               |
| price advantages    | The raw material produced                                                       |
| Payment:            | T/T, Western Union, Trade Assurance accept                                      |
|                     | 30% deposit, balance before shipment                                            |