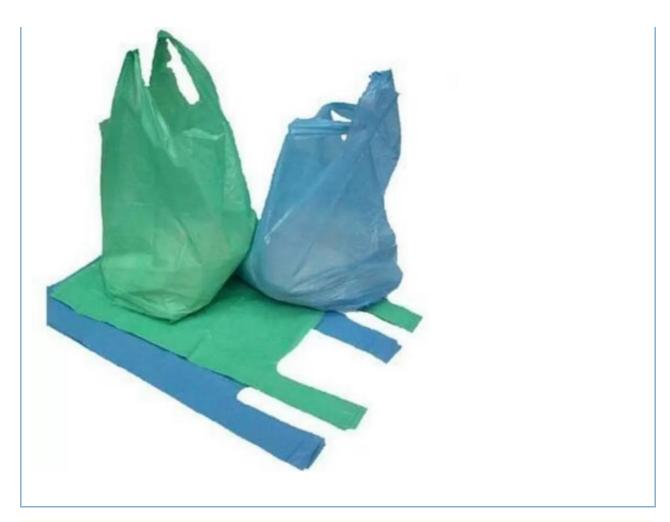

# Non Toxic Eco Friendly PLA Water Soluble Shopping Bags

## **Product Description**

manufacture eco friendly non toxic pla biodegradable plastic bag flat garbage bags Non Toxic PLA Biodegradable Garbage Bags , Eco Friendly Flat Compostable Waste Bags

| Size/Thickness:     | Can customized                                                                  |
|---------------------|---------------------------------------------------------------------------------|
| Design Printing:    | 1-6Colors                                                                       |
| Feature:            | Eco-friendly, Heavy Duty, and Perfect Printing                                  |
| Material:           | PBAT PLA CORN STARCH                                                            |
| Application:        | Shopping/Promotion/Boutique/Grocery/Promotion/Restaurant Takeaway, etc          |
| bag type            | vestbag / rolling bag /Edge-sealing bag/ Flat pocket/Can customized             |
| The characteristics | Industrial compost (such as garbage dump, sealed, high humidity environment) is |
| of                  | degraded for 6 months.                                                          |
| Samples:            | 1). Free & Good quality stock samples offered                                   |
|                     | 2). Customized samples 3-5 working days (Send by Express)                       |
| MOQ:                | 10,000pcs                                                                       |
| Delivery Time:      | 15-20 working days after design confirmed                                       |
| Shipping Port:      | SHANGAHAI//Ningbo                                                               |
| price advantages    | The raw material produced                                                       |
| Payment:            | T/T, Western Union, Trade Assurance accept                                      |
|                     | 30% deposit, balance before shipment                                            |