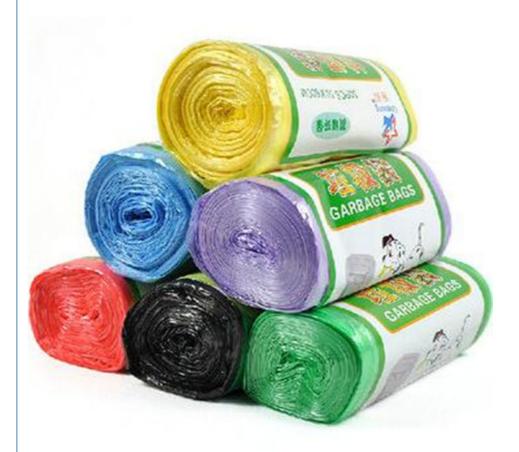

### **Product Specification**

Material: PLA

Industrial Use: Garbage
Feature: Biodegradable
Color: Customized
Size: Customized
Sealing & Handle: Heat Seal

• High Light: Compostable Trash Bags, Biodegradable

Rubbish Bags

• Highlight: Eco Water Soluble Shopping Bags,

PLA Water Soluble Bags, PLA Water Soluble Bags

## **Product Description**

manufacture eco friendly non toxic pla biodegradable plastic bag flat garbage bags Non Toxic PLA Biodegradable Garbage Bags , Eco Friendly Flat Compostable Waste Bags

| Size/Thickness:     | Can customized                                                                  |
|---------------------|---------------------------------------------------------------------------------|
| Design Printing:    | 1-6Colors                                                                       |
| Feature:            | Eco-friendly, Heavy Duty, and Perfect Printing                                  |
| Material:           | PBAT PLA CORN STARCH                                                            |
| Application:        | Shopping/Promotion/Boutique/Grocery/Promotion/Restaurant Takeaway, etc          |
| bag type            | vestbag / rolling bag /Edge-sealing bag/ Flat pocket/Can customized             |
| The characteristics | Industrial compost (such as garbage dump, sealed, high humidity environment) is |
| of                  | degraded for 6 months.                                                          |
| Samples:            | 1). Free & Good quality stock samples offered                                   |
|                     | 2). Customized samples 3-5 working days (Send by Express)                       |
| MOQ:                | 10,000pcs                                                                       |
| Delivery Time:      | 15-20 working days after design confirmed                                       |
| Shipping Port:      | SHANGAHAI//Ningbo                                                               |
| price advantages    | The raw material produced                                                       |
| Payment:            | T/T, Western Union, Trade Assurance accept                                      |
|                     | 30% deposit, balance before shipment                                            |