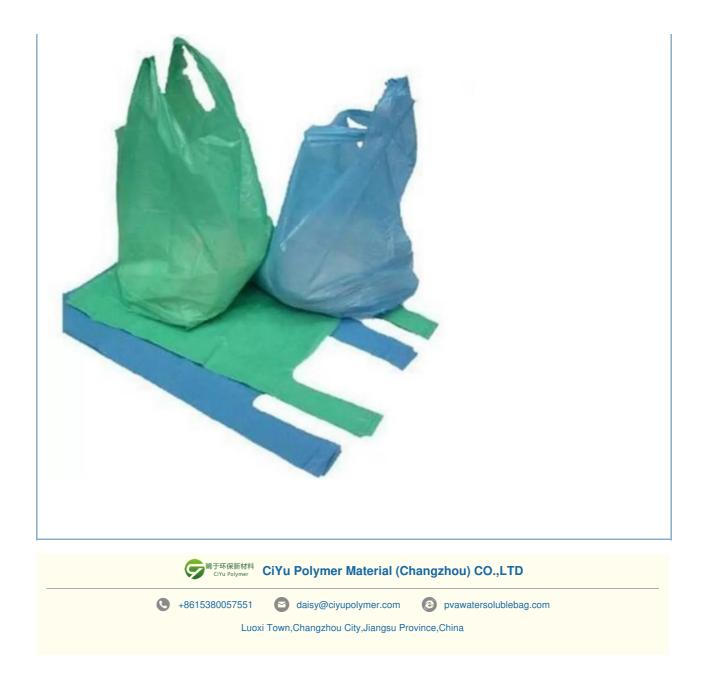

ck samples offered                                   |
| Samples.            | 2). Customized samples 3-5 working days (Send by Express)                       |
| MOQ:                | 10,000pcs                                                                       |
| Delivery Time:      | 15-20 working days after design confirmed                                       |
| Shipping Port:      | SHANGAHAI//Ningbo                                                               |
| price advantages    | The raw material produced                                                       |
| Payment:            | T/T, Western Union, Trade Assurance accept                                      |
|                     | 30% deposit, balance before shipment                                            |