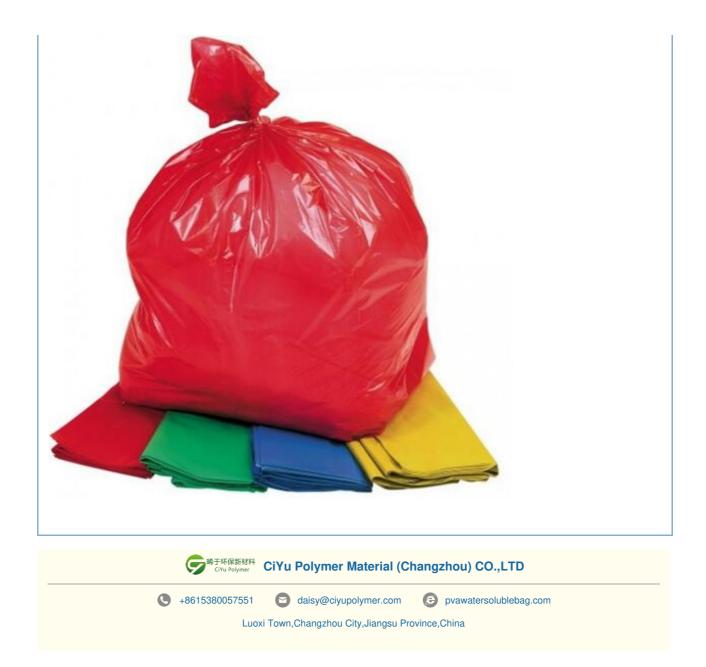

ck samples offered                                   |
|                     | 2). Customized samples 3-5 working days (Send by Express)                       |
| MOQ:                | 10,000pcs                                                                       |
| Price Advantages    | The raw material produced                                                       |
| Shipping Port:      | SHANGAHAI//Ningbo                                                               |
| Delivery Time:      | 15-20 working days after design confirmed                                       |
| Payment:            | T/T, Western Union, Trade Assurance accept                                      |
|                     | 30% deposit, balance before shipment                                            |