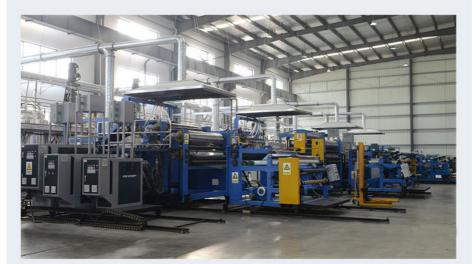

cations, PVA is used in the agriculture sector for packaging of herbicides or small doses of pesticides which are likely to cause harm to humans.

| Product name | PVA Soluble Water Film        |
|--------------|-------------------------------|
| Feature      | Water solubility              |
| Usage        | Packaging, Agriculture,Powder |
| Size         | By Request                    |

#### PRODUCT PACKAGE





1 Batching



晞于新材料

②Waterproof Package (Aluminum Foil+PE bag)



**③Carton Package** 



**④**Palletizing

## Features 1. Water solubility:100% soluble in contact with water,



- 3. Safety:PVA Film prevents contacts of hazardous chemical products on human health
- 4. High tensile strength: PVA Film's tear strength is the best of all types of thin films.

### ► Product Lines





#### **Our Advantages**

1. Our pursuit: We are dedicated to providing customers with high quality PVA Film at a competitive prices.

- 2.OEM Accepted: Customized design and logo are available.
- 3. Efficient Service: 24 hours for contact. Welcome your inquiries.
- 4. Strict Quality Control: We have professional technicians and a complete inspection system.



Luoxi Town, Changzhou City, Jiangsu Province, China