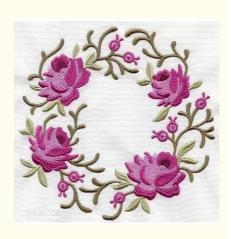

#### More Images

Dissolvable Embroidery Fabric, 40gsm Water Soluble Embroidery Film

#### Product advantages:

Cold Water Soluble Nonwoven Fabric(Cold Water Soluble Paper) is mainly used for Top-grade Underwear, Model Clothes and some Special Fabrics. It meets the needs of all kinds of embroidery crafts as well. With the well flexibility and tensile strength, it keeps embroidery the same after attached to the bottom of embroidery.

It dissolves in the 20°C water within 8-20 seconds, which makes sure that the fabrics and threads discolor after dissolving. The high-quality embroidery designs stand out by using our Cold Water Soluble Paper.