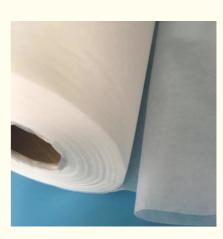

#### More Images

Dissolvable Embroidery Fabric, 40gsm Water Soluble Embroidery Film

| 1.ITEM NO :           | PVA cold water soluble nonwoven fabric  |
|-----------------------|-----------------------------------------|
| 2.COMPOSITION:        | 100% PVA                                |
| 3.COLOUR:             | WHITE                                   |
| 4.WIDTH:              | From 36' to 60'                         |
| 5.WEIGHT:             | 30-80gsm                                |
| 6:TECHNICS :          | Nonwoven                                |
| 7.WATER TEMPERATURE : | 20°C                                    |
| 8.FEATURE             | Eco-Friendly, Water Soluble, Other      |
| 9.APPLICATION:        | Embroidery                              |
|                       | dissolves in the 20°C water within 8-20 |
| CONDITION:            | second                                  |