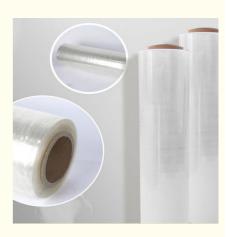

## 30um Cold Water Soluble Film for Packing Concrete Fiber

#### More Images

30um Cold Water Soluble Film for Packing Concrete Fiber

Polyvinyl alcohol is a water-soluble and biodegradable synthetic polymer. Cold Water Soluble PVA Film is widely used for packaging. It can dissolve in water. Apart from packaging applications, PVA is used in the agriculture sector for packaging of herbicides or small doses of pesticides which are likely to cause harm to humans.

### PRODUCT PACKAGE

Film Package