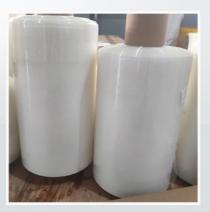

- PVAWater Soluble Embroidery Film, Dissolvable Embroidery Backing, 80 gsm Water Soluble Embroidery Film



#### More Images



30um Cold Water Soluble Film for Packing Concrete Fiber

Polyvinyl alcohol is a water-soluble and biodegradable synthetic polymer. Cold Water Soluble PVA Film is widely used for packaging. It can dissolve in water. Apart from packaging applications, PVA is used in the agriculture sector for packaging of herbicides or small doses of pesticides which are likely to cause harm to humans.

| Product name | PVA Soluble Water Film        |
|--------------|-------------------------------|
| Feature      | Water solubility              |
| Usage        | Packaging, Agriculture,Powder |
| Size         | By Request                    |

### PRODUCT PACKAGE

Film Package



## 1 Batching



制于新材料

②Waterproof Package (Aluminum Foil+PE bag)







# ④Palletizing



- 3. Safety:PVA Film prevents contacts of hazardous chemical products on human health
- 4. High tensile strength: PVA Film's tear strength is the best of all types of thin films.







### **Our Advantages**

1. Our pursuit: We are dedicated to providing customers with high quality PVA Film at a competitive prices.

- 2.OEM Accepted: Customized design and logo are available.
- 3.Efficient Service: 24 hours for contact. Welcome your inquiries.
- 4. Strict Quality Control: We have professional technicians and a complete inspection system.



Luoxi Town, Changzhou City, Jiangsu Province, China