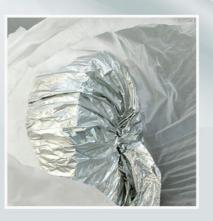

uble Embroidery Film, Dissolvable Embroidery Backing, 80 gsm Water Soluble Embroidery Film



#### More Images



30um Cold Water Soluble Film for Packing Concrete Fiber

Polyvinyl alcohol is a water-soluble and biodegradable synthetic polymer. Cold Water Soluble PVA Film is widely used for packaging. It can dissolve in water. Apart from packaging applications, PVA is used in the agriculture sector for packaging of herbicides or small doses of pesticides which are likely to cause harm to humans.

| Product name | PVA Soluble Water Film        |
|--------------|-------------------------------|
| Feature      | Water solubility              |
| Usage        | Packaging, Agriculture,Powder |
| Size         | By Request                    |

### PRODUCT PACKAGE

Film Package



## 1 Batching



制于新材料

②Waterproof Package (Aluminum Foil+PE bag)







# ④Palletizing



- 3. Safety:PVA Film prevents contacts of hazardous chemical products on human health
- 4. High tensile strength: PVA Film's tear strength is the best of all types of thin films.







### **Our Advantages**

1. Our pursuit: We are dedicated to providing customers with high quality PVA Film at a competitive prices.

- 2.OEM Accepted: Customized design and logo are available.
- 3.Efficient Service: 24 hours for contact. Welcome your inquiries.
- 4. Strict Quality Control: We have professional technicians and a complete inspection system.



Luoxi Town, Changzhou City, Jiangsu Province, China