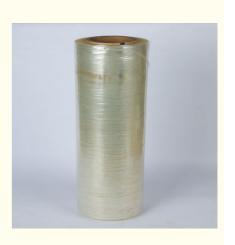

## 30um Cold Water Soluble Film for Packing Concrete Fiber

#### More Images

30um Cold Water Soluble Film for Packing Concrete Fiber

Polyvinyl alcohol is a water-soluble and biodegradable synthetic polymer. Cold Water Soluble PVA Film is widely used for packaging. It can dissolve in water. Apart from packaging applications, PVA is used in the agriculture sector for packaging of herbicides or small doses of pesticides which are likely to cause harm to humans.

### PRODUCT PACKAGE

Film Package