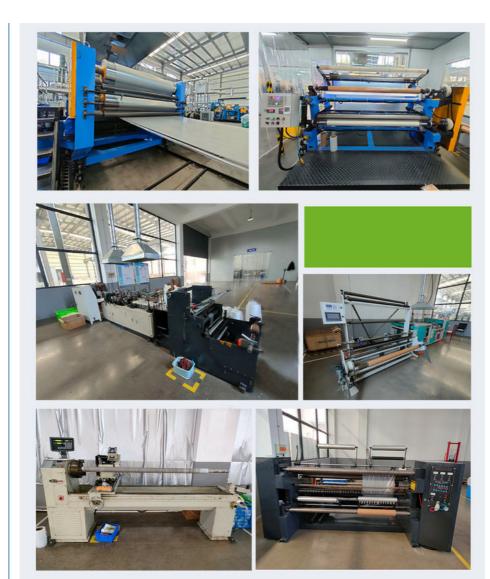

Our Product Introduction

#### **Product Description**

#### Custom PVA Cold Water Soluble Embroidery Backing Non Woven Fabric Stabilizer Suppliers

Cold Water Soluble Nonwoven Fabric(Cold Water Soluble Paper) is mainly used for Top-grade Underwear, Model Clothes and some Special Fabrics. It meets the needs of all kinds of embroidery crafts as well. With the well flexibility and tensile strength, it keeps embroidery the same after attached to the bottom of embroidery. It dissolves in the 20°C water within 8-20 seconds, which makes sure that the fabrics and threads discolor after dissolving. The high-quality embroidery designs stand out by using our Cold Water Soluble Paper. It is environmentally friendly as well after dissolving without any residues or toxicants.

# Product Lines







| 1.ITEM NO :           | PVA cold water soluble nonwoven fabric  |
|-----------------------|-----------------------------------------|
| 2.COMPOSITION:        | 100% PVA                                |
| 3.COLOUR:             | WHITE                                   |
| 4.WIDTH:              | From 36' to 60'                         |
| 5.WEIGHT:             | 30-80gsm                                |
| 6:TECHNICS :          | Nonwoven                                |
| 7.WATER TEMPERATURE : |                                         |
| 8.FEATURE             | Eco-Friendly, Water Soluble, Other      |
| 9.APPLICATION:        | Embroidery                              |
|                       | dissolves in the 20°C water within 8-20 |
| CONDITION:            | second