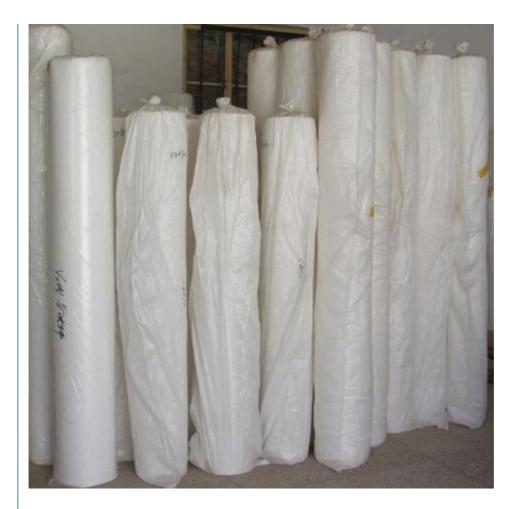

| PVA cold water soluble nonwoven fabric  |
|-----------------------|-----------------------------------------|
| 2.COMPOSITION:        | 100% PVA                                |
| 3.COLOUR:             | WHITE                                   |
| 4.WIDTH:              | From 36' to 60'                         |
| 5.WEIGHT:             | 30-80gsm                                |
| 6:TECHNICS :          | Nonwoven                                |
| 7.WATER TEMPERATURE : |                                         |
| 8.FEATURE             | Eco-Friendly, Water Soluble, Other      |
| 9.APPLICATION:        | Embroidery                              |
|                       | dissolves in the 20°C water within 8-20 |
| CONDITION:            | second                                  |





Luoxi Town, Changzhou City, Jiangsu Province, China