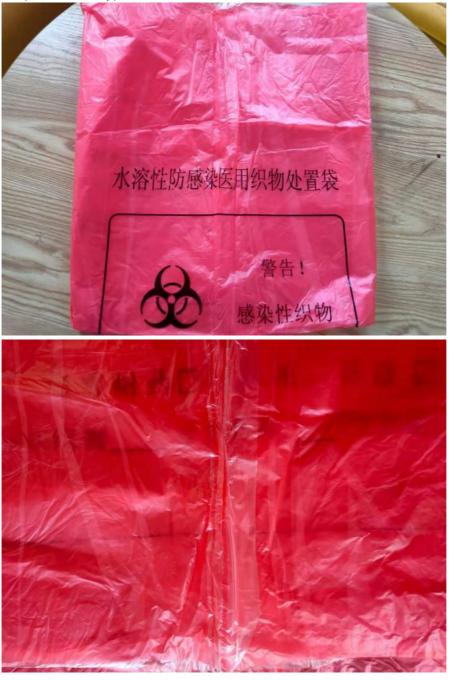

#### Semi Water Dissolvable Laundry Bags For Hospital Red Colour LDPE Material

Material : LDPE

Size: 930mm\*990MM\*25MICRONS

Color : transparent/red/yellow

Biodegradable, hot water soluble, dust free, Eco-friendly