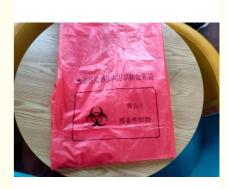

#### Semi Water Dissolvable Laundry Bags For Hospital Red Colour LDPE Material

Material : LDPE

Size: 930mm\*990MM\*25MICRONS

Color : transparent/red/yellow

Biodegradable, hot water soluble, dust free, Eco-friendly