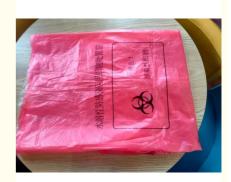

#### Semi Water Dissolvable Laundry Bags For Hospital Red Colour LDPE Material

Material : LDPE

Size: 930mm\*990MM\*25MICRONS

Color : transparent/red/yellow

Biodegradable, hot water soluble, dust free, Eco-friendly