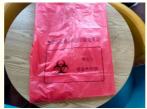

# **Product Specification**

Material: LDPE
Colour: Red
Size: 93\*99CM
Thickness: 25microns
Usage: Release Film

Product Name: Water Soluble PVA Material Bags
 Highlight: LDPE Water Dissolvable Laundry Bags,

#### Wholesale Semi Water Dissolvable Laundry Bags For Hospital

Material : LDPE

Size: 930mm\*990MM\*25MICRONS

Color: transparent/red/yellow

Biodegradable, hot water soluble, dust free, Eco-friendly

Our semi water soluble laundry bags are a cost effective solution which substantially reduces the risk of contamination and cross-infection to staff, patients and laundry personnel.