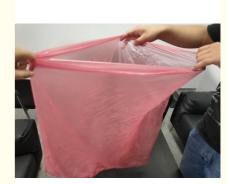

#### Wholesale Semi Water Dissolvable Laundry Bags For Hospital

Material : LDPE

Size: 930mm\*990MM\*25MICRONS

Color: transparent/red/yellow

Biodegradable, hot water soluble, dust free, Eco-friendly

Our semi water soluble laundry bags are a cost effective solution which substantially reduces the risk of contamination and cross-infection to staff, patients and laundry personnel.