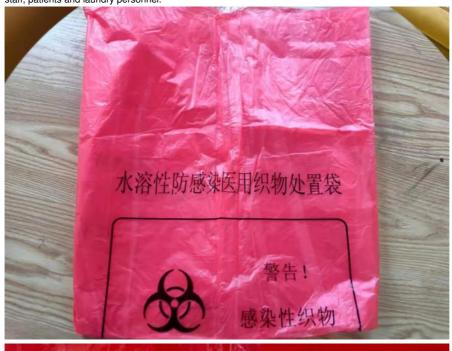

# LDPE Semi Water Dissolvable Laundry Bags For Hospital

# **Product Specification**

Material: LDPE
Colour: Red
Size: 93\*99CM
Thickness: 25microns
Usage: Release Film

Product Name: Water Soluble PVA Material Bags
 Highlight: LDPE Water Dissolvable Laundry Bags,

#### Wholesale Semi Water Dissolvable Laundry Bags For Hospital

Material : LDPE

Size: 930mm\*990MM\*25MICRONS

Color: transparent/red/yellow

Biodegradable, hot water soluble, dust free, Eco-friendly

Our semi water soluble laundry bags are a cost effective solution which substantially reduces the risk of contamination and cross-infection to staff, patients and laundry personnel.