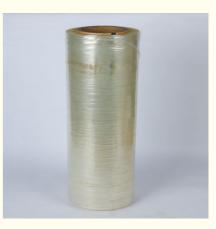

#### More Images

30µm\*1020mm artificial marble water soluble release film

**PVA film** is a new type of special function resin film material. The product is formed with water-soluble PVA as film substrate, adding auxiliary materials like plasticizer, soften agent, surface acting agent and dispersing agent, then finally finished thorough specific film-forming technology process.