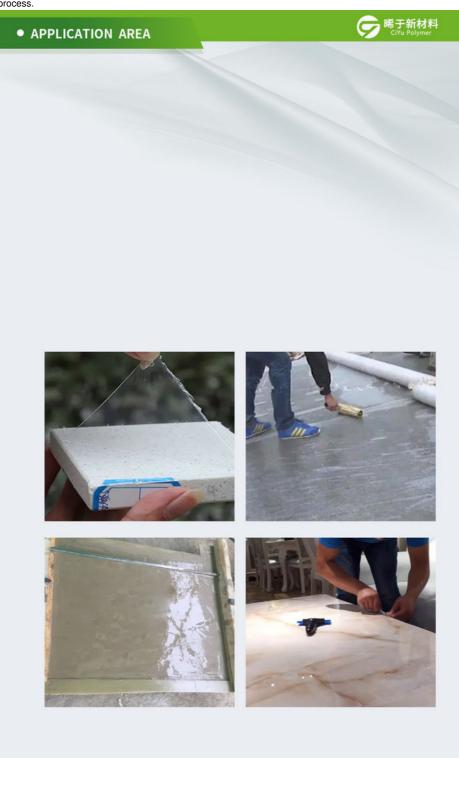

#### More Images

30µm\*1020mm artificial marble water soluble release film

**PVA film** is a new type of special function resin film material. The product is formed with water-soluble PVA as film substrate, adding auxiliary materials like plasticizer, soften agent, surface acting agent and dispersing agent, then finally finished thorough specific film-forming technology process.