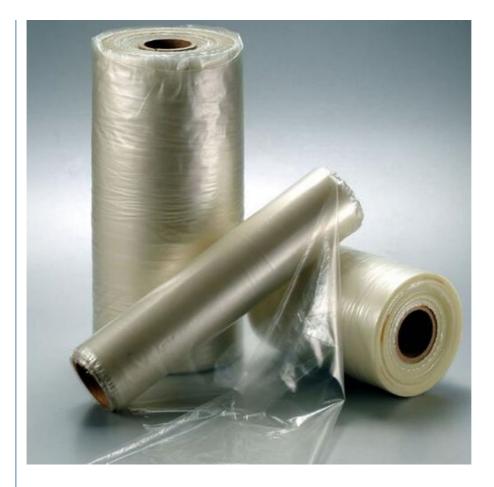

## 30µm\*1020mm Artificial Marble Water Soluble Release Film

#### More Images

30µm\*1020mm artificial marble water soluble release film

**PVA film** is a new type of special function resin film material. The product is formed with water-soluble PVA as film substrate, adding auxiliary materials like plasticizer, soften agent, surface acting agent and dispersing agent, then finally finished thorough specific film-forming technology process.