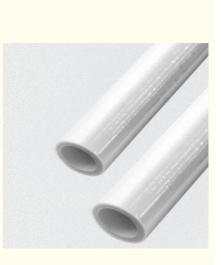

#### More Images

30µm\*1020mm artificial marble water soluble release film

**PVA film** is a new type of special function resin film material. The product is formed with water-soluble PVA as film substrate, adding auxiliary materials like plasticizer, soften agent, surface acting agent and dispersing agent, then finally finished thorough specific film-forming technology process.