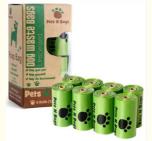

# SGS MSDS PLA Biodegradable Poop Bags Compostable

#### High Quality SGS MSDS PLA Compostable Biodegradable Poop Bags

Efficient Biodegradable Poop Bags , Compostable Disposable Dog Waste Bags

| Product Type: | PLA Pet Waste Poop Bags |
|---------------|-------------------------|
| Material:     | PLA                     |
| Size:         | Customized              |
| Feature:      | Eco-Friendly            |
| Model Number: | Customized              |
| Color:        | Customized              |
| Usage:        | Pet                     |