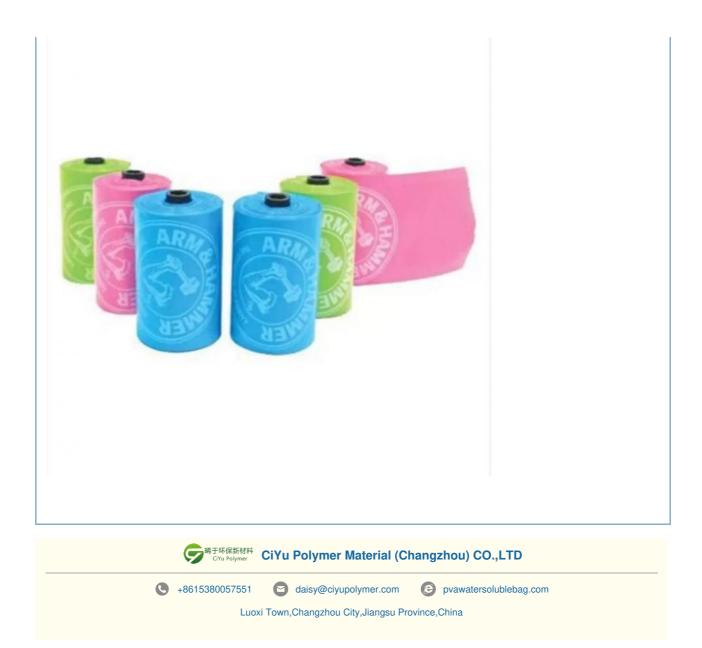

## More Images

#### High Quality SGS MSDS PLA Compostable Biodegradable Poop Bags

Efficient Biodegradable Poop Bags , Compostable Disposable Dog Waste Bags

| Product Type: | PLA Pet Waste Poop Bags |
|---------------|-------------------------|
| Material:     | PLA                     |
| Size:         | Customized              |
| Feature:      | Eco-Friendly            |
| Model Number: | Customized              |
| Color:        | Customized              |
| Usage:        | Pet                     |