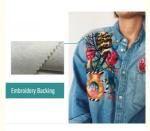

#### Product advantages:

Cold Water Soluble Nonwoven Fabric(Cold Water Soluble Paper) is mainly used for Top-grade Underwear, Model Clothes and some Special Fabrics. It meets the needs of all kinds of embroidery crafts as well. With the well flexibility and tensile strength, it keeps embroidery the same after attached to the bottom of embroidery. It dissolves in the 20°C water within 8-20 seconds, which makes sure that the fabrics and threads discolor after dissolving. The high-quality embroidery designs stand out by using our Cold Water Soluble Paper. It is environmentally friendly as well after dissolving without any residues or toxicants.