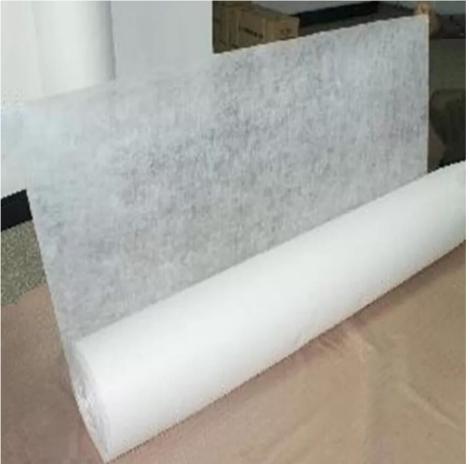

# White Color Water Soluble Non Woven PVA Embroidery Fabric

### **Product Specification**

| • Length:                      | 100-500m/roll                                                                                                                    |
|--------------------------------|----------------------------------------------------------------------------------------------------------------------------------|
| • Width:                       | 36'/62'                                                                                                                          |
| Weight:                        | 20-80gsm                                                                                                                         |
| Material:                      | Polyvinyl Alcohol(PVA)                                                                                                           |
| • Pattern:                     | Embossed                                                                                                                         |
| • Usage:                       | Home Textile                                                                                                                     |
| High Light:                    | Water Soluble Fabric Stabilizer, Embroidery Stabilizer Backing                                                                   |
| <ul> <li>Highlight:</li> </ul> | 80gsm Water Soluble Non Woven Fabric,<br>Embossed Water Soluble Non Woven Fabric,<br>Embroidery Interlining Water Soluble Fabric |