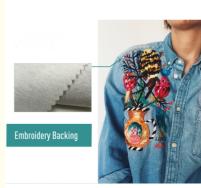

## Water Soluble Paper PVA Non Woven Fabric Backing Paper For Embroidery Environmental Material

#### More Images

Water Soluble Paper PVA Non Woven Fabric Backing Paper For Embroidery Environmental Material

Free samples 40gsm Cold Water Soluble Non Woven Fabric for embroidery stabiliser backing 100%PVA 40gsm Cold Water Soluble Non Woven Fabric PVA Made Embroidery Stabiliser Backing Use

#### Product advantages:

Cold Water Soluble Nonwoven Fabric(Cold Water Soluble Paper) is mainly used for Top-grade Underwear, Model Clothes and some Special Fabrics. It meets the needs of all kinds of embroidery crafts as well. With the well flexibility and tensile strength, it keeps embroidery the same after attached to the bottom of embroidery.