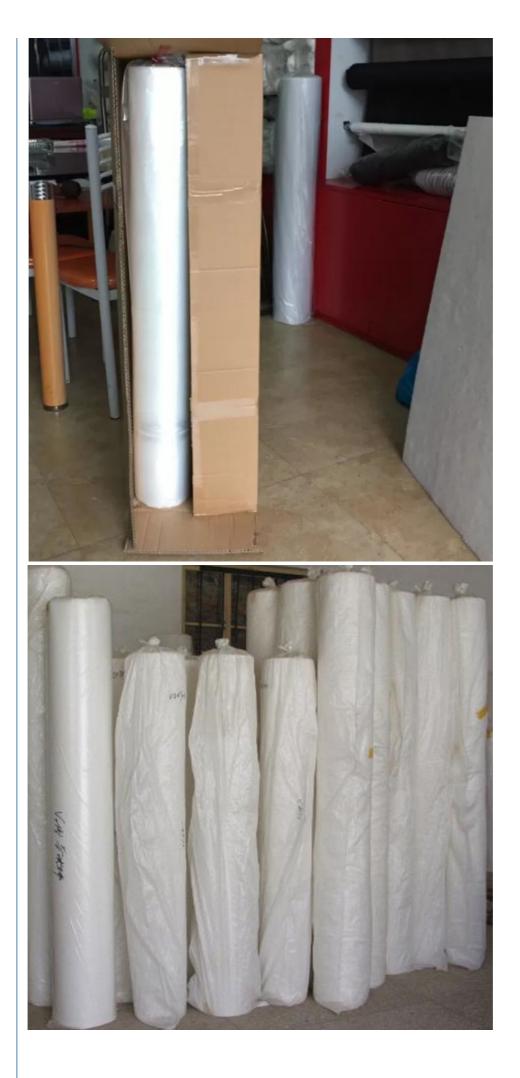

#### More Images

Water Soluble Paper PVA Non Woven Fabric Backing Paper For Embroidery Environmental Material

Free samples 40gsm Cold Water Soluble Non Woven Fabric for embroidery stabiliser backing 100%PVA 40gsm Cold Water Soluble Non Woven Fabric PVA Made Embroidery Stabiliser Backing Use