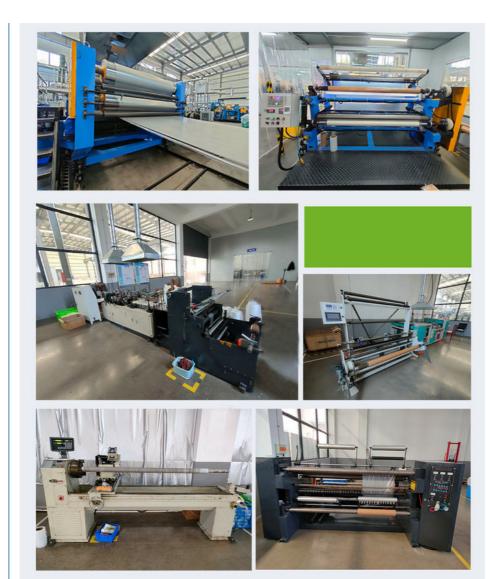

# ► Product Lines

| PVA cold water soluble nonwoven fabric  |
|-----------------------------------------|
| 100% PVA                                |
| WHITE                                   |
| From 36' to 60'                         |
| 30-80gsm                                |
| Nonwoven                                |
| 20°C                                    |
| Eco-Friendly, Water Soluble, Other      |
| Embroidery                              |
| dissolves in the 20°C water within 8-20 |
| second                                  |
|                                         |