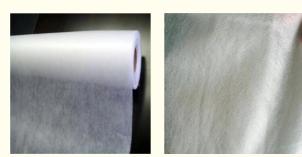

#### More Images

Water Soluble Paper PVA Non Woven Fabric Backing Paper For Embroidery Environmental Material

Free samples 40gsm Cold Water Soluble Non Woven Fabric for embroidery stabiliser backing 100%PVA 40gsm Cold Water Soluble Non Woven Fabric PVA Made Embroidery Stabiliser Backing Use

# ► Product Lines

| PVA cold water soluble nonwoven fabric  |
|-----------------------------------------|
| 100% PVA                                |
| WHITE                                   |
| From 36' to 60'                         |
| 30-80gsm                                |
| Nonwoven                                |
| 20°C                                    |
| Eco-Friendly, Water Soluble, Other      |
| Embroidery                              |
| dissolves in the 20°C water within 8-20 |
| second                                  |
|                                         |