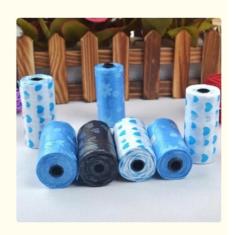

# **Product Specification**

• High Light: Compostable Dog Waste Bags, Disposable

Dog Waste Bags

Material: PLA

Feature: Eco-Friendly
Usage: Dog/Cat Waste
Type: Poop Bags
Size: Customized

Highlight: ASTM D6400 Water Soluble Poop Bags,
 Compostable PLA Water Soluble Poop Bags,

### **Product Description**

High Quality ASTM D6400 EN13432 PLA Compostable Water Soluble Poop Bags

| Product Type: | PLA Pet Waste Poop Bags |
|---------------|-------------------------|
| Material:     | PLA                     |
| Size:         | Customized              |
| Feature:      | Eco-Friendly            |
| Model Number: | Customized              |
| Color:        | Customized              |
| Usage:        | Pet                     |