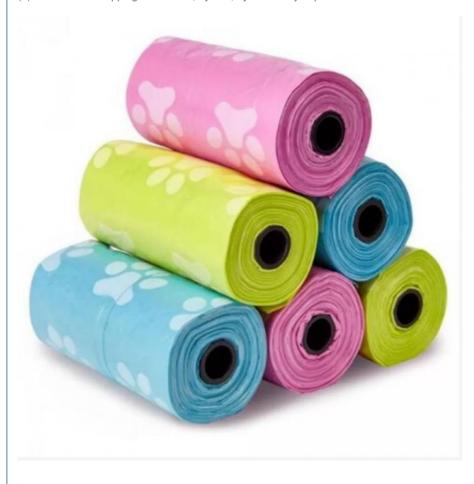

# **Product Specification**

• High Light: Compostable Dog Waste Bags, Disposable

Dog Waste Bags

Material: PLA

Feature: Eco-Friendly
Usage: Dog/Cat Waste
Type: Poop Bags
Size: Customized

Highlight: ASTM D6400 Water Soluble Poop Bags,
 Compostable PLA Water Soluble Poop Bags,

### **Product Description**

High Quality ASTM D6400 EN13432 PLA Compostable Water Soluble Poop Bags

| Product Type: | PLA Pet Waste Poop Bags |
|---------------|-------------------------|
| Material:     | PLA                     |
| Size:         | Customized              |
| Feature:      | Eco-Friendly            |
| Model Number: | Customized              |
| Color:        | Customized              |
| Usage:        | Pet                     |