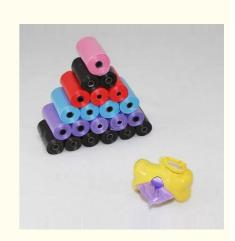

# ASTM D6400 EN13432 PLA Water Soluble Poop Bags Compostable

### **Basic Information**

Place of Origin: ChinaBrand Name: Ciyu

Certification: FDA,SGS, TDS
 Model Number: Ciyu80001
 Minimum Order Quantity: 5000pcs

• Price: USD0.02-USD0.38/pcs

Packaging Details: Carton+Pallet
Delivery Time: 10-15days
Payment Terms: L/C, T/T
Supply Ability: 8000pcs/day



# **Product Specification**

• High Light: Compostable Dog Waste Bags, Disposable

Dog Waste Bags

Material: PLA

Feature: Eco-Friendly
Usage: Dog/Cat Waste
Type: Poop Bags
Size: Customized

Highlight: ASTM D6400 Water Soluble Poop Bags,
 Compostable PLA Water Soluble Poop Bags,

EN13432 Dissolvable Dog Poop Bags



# More Images



### **Product Description**

High Quality ASTM D6400 EN13432 PLA Compostable Water Soluble Poop Bags

| Product Type: | PLA Pet Waste Poop Bags |
|---------------|-------------------------|
| Material:     | PLA                     |
| Size:         | Customized              |
| Feature:      | Eco-Friendly            |
| Model Number: | Customized              |
| Color:        | Customized              |
| Usage:        | Pet                     |

Our advantage of exporting dog poop bag biodegradable:

- (1) 100% biodegradable compostable materials, PBAT, PLA, excellent quality.
- (2) EU standards EN13432, USA biodegradation standards ASTM D6400, FDA, BPI and RoHS environment requirements, .
- (3) Over 8 years experience in biodegradable materials field.
- (4) Very fa