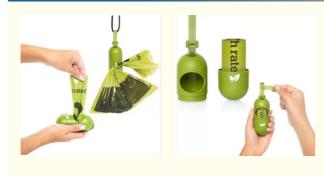

# ASTM D6400 EN13432 PLA Water Soluble Poop Bags Compostable

### **Basic Information**

Place of Origin: ChinaBrand Name: Ciyu

Certification: FDA,SGS, TDS
 Model Number: Ciyu80001
 Minimum Order Quantity: 5000pcs

• Price: USD0.02-USD0.38/pcs

Packaging Details: Carton+Pallet
Delivery Time: 10-15days
Payment Terms: L/C, T/T
Supply Ability: 8000pcs/day



# **Product Specification**

• High Light: Compostable Dog Waste Bags, Disposable

Dog Waste Bags

Material: PLA

Feature: Eco-Friendly
Usage: Dog/Cat Waste
Type: Poop Bags
Size: Customized

Highlight: ASTM D6400 Water Soluble Poop Bags,
 Compostable PLA Water Soluble Poop Bags,

EN13432 Dissolvable Dog Poop Bags



# More Images



### **Product Description**

High Quality ASTM D6400 EN13432 PLA Compostable Water Soluble Poop Bags

| Product Type: | PLA Pet Waste Poop Bags |
|---------------|-------------------------|
| Material:     | PLA                     |
| Size:         | Customized              |
| Feature:      | Eco-Friendly            |
| Model Number: | Customized              |
| Color:        | Customized              |
| Usage:        | Pet                     |

Our advantage of exporting dog poop bag biodegradable:

- (1) 100% biodegradable compostable materials, PBAT, PLA, excellent quality.
- (2) EU standards EN13432, USA biodegradation standards ASTM D6400, FDA, BPI and RoHS environment requirements, .
- (3) Over 8 years experience in biodegradable materials field.
- (4) Very fast delivery, comm