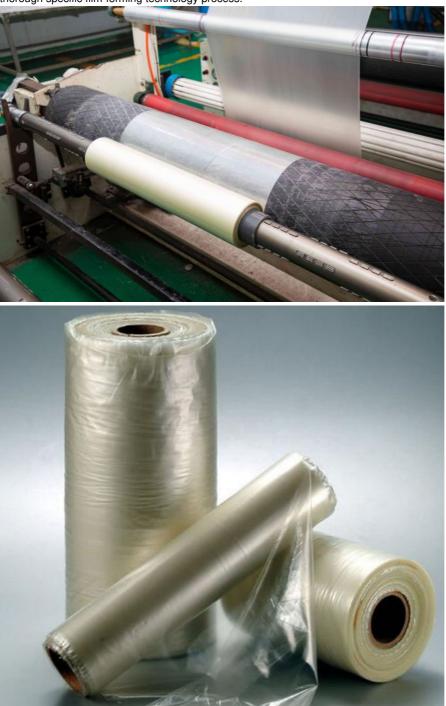

## More Images

Our Product Introduction

Marble Release Water Soluble 50µm 25 Pva Film Roll

**PVA film** is a new type of special function resin film material. The product is formed with water-soluble PVA as film substrate, adding auxiliary materials like plasticizer, soften agent, surface acting agent and dispersing agent, then finally finished thorough specific film-forming technology process.