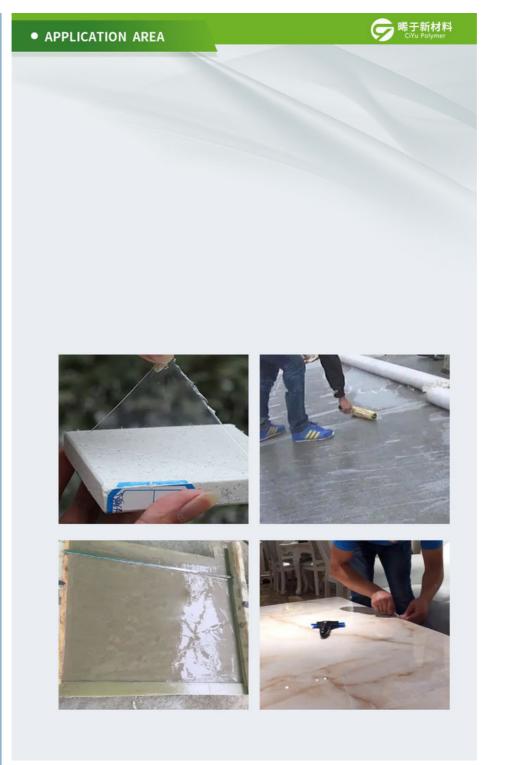

ilm |

Polyvinyl Alcohol(PVA)

25-45microns

170-180°C

- 500-1500m/roll
- PVA Water Soluble Release Film 1100mm, 45microns Water Soluble Release Film, Artificial Marble PVA Release Film



#### More Images





China Professional Water Soluble Release Film For Artificial Marble Release

PVA film is a new type of special function resin film material. The product is formed with water-soluble PVA as film substrate, adding auxiliary materials like plasticizer, soften agent, surface acting agent and dispersing agent, then finally finished thorough specific film-forming technology process.

#### Main Characteristics of PVA film products:

1. Water solubility. (Efficient water-soluble soft package material / Water-soluble liner film ) 2. High barrier property. (Oxygen barrier; Antibacterial)





#### Main specification and parameters

| Category                          | parameter                                               |             | Remark                                                 |
|-----------------------------------|---------------------------------------------------------|-------------|--------------------------------------------------------|
| Thickness                         | 25µm~45µm                                               |             |                                                        |
| Width                             | 1000mm~2000mm                                           |             |                                                        |
| Length                            | Regular standard: 1000m<br>Max length: 1500m