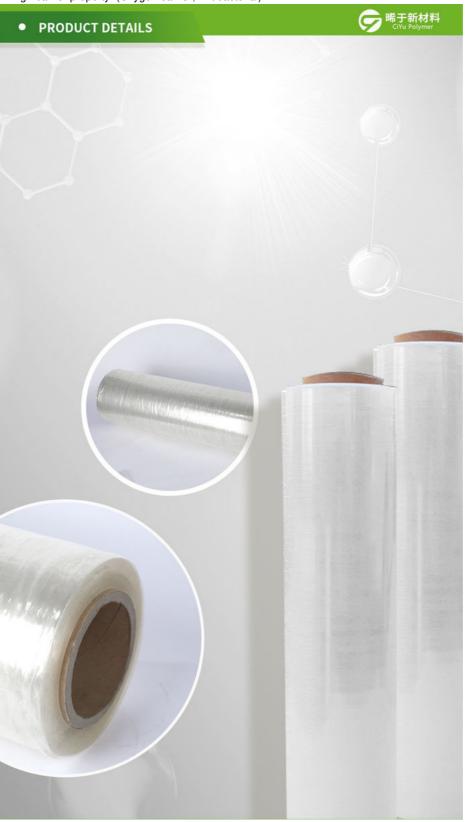

#### More Images

China Professional Water Soluble Release Film For Artificial Marble Release

PVA film is a new type of special function resin film material. The product is formed with water-soluble PVA as film substrate, adding auxiliary materials like plasticizer, soften agent, surface acting agent and dispersing agent, then finally finished thorough specific film-forming technology process.

#### Main Characteristics of PVA film products:

1. Water solubility. (Efficient water-soluble soft package material / Water-soluble liner film ) 2. High barrier property. (Oxygen barrier; Antibacterial)