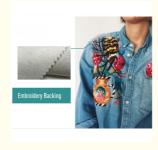

# High Quality Pure PVA Warm Water Soluble Stabilizer For Embroidery Backing

#### **Product Description**

20/40/60 degree cold/warm water soluble stabilizer pva water soluble paper non woven fabric for embroidery backing

| COLOUR:                                                                                                                                                                                                                                                                                                                                                                                                                                                                                                                                                                                                                                                                                                                                                                                                                                                                                                                                                                                                                                                                                                                                                                                                                                                                                                                                                                                                                                                                                                                                                                                                                                                                                                                                                                                                                                                                                                                                                                                                                                                                                                                        | WHITE                                             |
|--------------------------------------------------------------------------------------------------------------------------------------------------------------------------------------------------------------------------------------------------------------------------------------------------------------------------------------------------------------------------------------------------------------------------------------------------------------------------------------------------------------------------------------------------------------------------------------------------------------------------------------------------------------------------------------------------------------------------------------------------------------------------------------------------------------------------------------------------------------------------------------------------------------------------------------------------------------------------------------------------------------------------------------------------------------------------------------------------------------------------------------------------------------------------------------------------------------------------------------------------------------------------------------------------------------------------------------------------------------------------------------------------------------------------------------------------------------------------------------------------------------------------------------------------------------------------------------------------------------------------------------------------------------------------------------------------------------------------------------------------------------------------------------------------------------------------------------------------------------------------------------------------------------------------------------------------------------------------------------------------------------------------------------------------------------------------------------------------------------------------------|---------------------------------------------------|
| COMPOSITION:                                                                                                                                                                                                                                                                                                                                                                                                                                                                                                                                                                                                                                                                                                                                                                                                                                                                                                                                                                                                                                                                                                                                                                                                                                                                                                                                                                                                                                                                                                                                                                                                                                                                                                                                                                                                                                                                                                                                                                                                                                                                                                                   | 100% PVA                                          |
| WIDTH:                                                                                                                                                                                                                                                                                                                                                                                                                                                                                                                                                                                                                                                                                                                                                                                                                                                                                                                                                                                                                                                                                                                                                                                                                                                                                                                                                                                                                                                                                                                                                                                                                                                                                                                                                                                                                                                                                                                                                                                                                                                                                                                         | From 36' to 60'                                   |
| WEIGHT:                                                                                                                                                                                                                                                                                                                                                                                                                                                                                                                                                                                                                                                                                                                                                                                                                                                                                                                                                                                                                                                                                                                                                                                                                                                                                                                                                                                                                                                                                                                                                                                                                                                                                                                                                                                                                                                                                                                                                                                                                                                                                                                        | 30-80gsm                                          |
| TECHNICS:                                                                                                                                                                                                                                                                                                                                                                                                                                                                                                                                                                                                                                                                                                                                                                                                                                                                                                                                                                                                                                                                                                                                                                                                                                                                                                                                                                                                                                                                                                                                                                                                                                                                                                                                                                                                                                                                                                                                                                                                                                                                                                                      | Nonwoven                                          |
| WATER TEMPERATURE<br>:                                                                                                                                                                                                                                                                                                                                                                                                                                                                                                                                                                                                                                                                                                                                                                                                                                                                                                                                                                                                                                                                                                                                                                                                                                                                                                                                                                                                                                                                                                                                                                                                                                                                                                                                                                                                                                                                                                                                                                                                                                                                                                         | 20°C                                              |
| FEATURE                                                                                                                                                                                                                                                                                                                                                                                                                                                                                                                                                                                                                                                                                                                                                                                                                                                                                                                                                                                                                                                                                                                                                                                                                                                                                                                                                                                                                                                                                                                                                                                                                                                                                                                                                                                                                                                                                                                                                                                                                                                                                                                        | Eco-Friendly, Water Soluble,<br>Other             |
| APPLICATION:                                                                                                                                                                                                                                                                                                                                                                                                                                                                                                                                                                                                                                                                                                                                                                                                                                                                                                                                                                                                                                                                                                                                                                                                                                                                                                                                                                                                                                                                                                                                                                                                                                                                                                                                                                                                                                                                                                                                                                                                                                                                                                                   | Embroidery                                        |
| WHASHING<br>CONDITION:                                                                                                                                                                                                                                                                                                                                                                                                                                                                                                                                                                                                                                                                                                                                                                                                                                                                                                                                                                                                                                                                                                                                                                                                                                                                                                                                                                                                                                                                                                                                                                                                                                                                                                                                                                                                                                                                                                                                                                                                                                                                                                         | dissolves in the 20°C water<br>within 8-20 second |
| Daniel de la desentación de la constantidad de la c |                                                   |

Product advantages:

Cold Water Soluble Nonwoven Fabric(Cold Water Soluble Paper) is mainly used for Top-grade Underwear, Model Clothes and some Special Fabrics. It meets the needs of all kinds of embroidery crafts as well. With the well flexibility and tensile strength, it keeps embroidery the same after attached to the bottom of embroidery. It dissolves in the 20°C water within 8-20 seconds, which makes sure that the fabrics and threads discolor after dissolving. The high-quality embroidery designs stand out by using our Cold Water Soluble Paper. It is environmentally friendly as well after dissolving without any residues or toxicants.