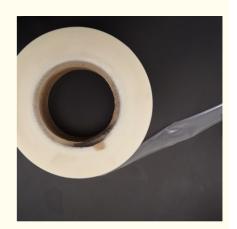

### **Product Specification**

Weight: 30-80gsmWidth: 36'/62'

Length: 100-500m/rollUsage: Home TextilePattern: Embossed

Material: Polyvinyl Alcohol(PVA)

• High Light: Dissolvable Embroidery Fabric, Water

Soluble Fabric Stabiliser

#### **Product Description**

20/40/60 degree cold/warm water soluble stabilizer pva water soluble paper non woven fabric for embroidery backing

| COLOUR:                                                                                                                                                                                                                                                                                                                                                                                                                                                                                                                                                                                                                                                                                                                                                                                                                                                                                                                                                                                                                                                                                                                                                                                                                                                                                                                                                                                                                                                                                                                                                                                                                                                                                                                                                                                                                                                                                                                                                                                                                                                                                                                        | WHITE                                             |
|--------------------------------------------------------------------------------------------------------------------------------------------------------------------------------------------------------------------------------------------------------------------------------------------------------------------------------------------------------------------------------------------------------------------------------------------------------------------------------------------------------------------------------------------------------------------------------------------------------------------------------------------------------------------------------------------------------------------------------------------------------------------------------------------------------------------------------------------------------------------------------------------------------------------------------------------------------------------------------------------------------------------------------------------------------------------------------------------------------------------------------------------------------------------------------------------------------------------------------------------------------------------------------------------------------------------------------------------------------------------------------------------------------------------------------------------------------------------------------------------------------------------------------------------------------------------------------------------------------------------------------------------------------------------------------------------------------------------------------------------------------------------------------------------------------------------------------------------------------------------------------------------------------------------------------------------------------------------------------------------------------------------------------------------------------------------------------------------------------------------------------|---------------------------------------------------|
| COMPOSITION:                                                                                                                                                                                                                                                                                                                                                                                                                                                                                                                                                                                                                                                                                                                                                                                                                                                                                                                                                                                                                                                                                                                                                                                                                                                                                                                                                                                                                                                                                                                                                                                                                                                                                                                                                                                                                                                                                                                                                                                                                                                                                                                   | 100% PVA                                          |
| WIDTH:                                                                                                                                                                                                                                                                                                                                                                                                                                                                                                                                                                                                                                                                                                                                                                                                                                                                                                                                                                                                                                                                                                                                                                                                                                                                                                                                                                                                                                                                                                                                                                                                                                                                                                                                                                                                                                                                                                                                                                                                                                                                                                                         | From 36' to 60'                                   |
| WEIGHT:                                                                                                                                                                                                                                                                                                                                                                                                                                                                                                                                                                                                                                                                                                                                                                                                                                                                                                                                                                                                                                                                                                                                                                                                                                                                                                                                                                                                                                                                                                                                                                                                                                                                                                                                                                                                                                                                                                                                                                                                                                                                                                                        | 30-80gsm                                          |
| TECHNICS:                                                                                                                                                                                                                                                                                                                                                                                                                                                                                                                                                                                                                                                                                                                                                                                                                                                                                                                                                                                                                                                                                                                                                                                                                                                                                                                                                                                                                                                                                                                                                                                                                                                                                                                                                                                                                                                                                                                                                                                                                                                                                                                      | Nonwoven                                          |
| WATER TEMPERATURE<br>:                                                                                                                                                                                                                                                                                                                                                                                                                                                                                                                                                                                                                                                                                                                                                                                                                                                                                                                                                                                                                                                                                                                                                                                                                                                                                                                                                                                                                                                                                                                                                                                                                                                                                                                                                                                                                                                                                                                                                                                                                                                                                                         | 20°C                                              |
| FEATURE                                                                                                                                                                                                                                                                                                                                                                                                                                                                                                                                                                                                                                                                                                                                                                                                                                                                                                                                                                                                                                                                                                                                                                                                                                                                                                                                                                                                                                                                                                                                                                                                                                                                                                                                                                                                                                                                                                                                                                                                                                                                                                                        | Eco-Friendly, Water Soluble,<br>Other             |
| APPLICATION:                                                                                                                                                                                                                                                                                                                                                                                                                                                                                                                                                                                                                                                                                                                                                                                                                                                                                                                                                                                                                                                                                                                                                                                                                                                                                                                                                                                                                                                                                                                                                                                                                                                                                                                                                                                                                                                                                                                                                                                                                                                                                                                   | Embroidery                                        |
| WHASHING<br>CONDITION:                                                                                                                                                                                                                                                                                                                                                                                                                                                                                                                                                                                                                                                                                                                                                                                                                                                                                                                                                                                                                                                                                                                                                                                                                                                                                                                                                                                                                                                                                                                                                                                                                                                                                                                                                                                                                                                                                                                                                                                                                                                                                                         | dissolves in the 20°C water<br>within 8-20 second |
| Daniel de la desentación de la constantidad de la c |                                                   |