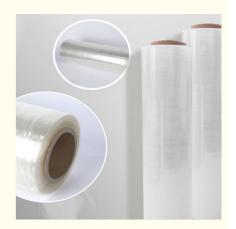

### **Product Specification**

Material: PVA

Feature: Water Soluble
Color: Transparent
Thickness: 25-60microns
Width: 1000-1600mm

• Highlight: Cold Water Soluble Embroidery Film,

Water Soluble Embroidery Film Pva, Dissolves Cold Water Embroidery Film

## Pva Water Soluble Embroidery Film Dissolves In Cold Water

Embroidery PVA Water Soluble Film 25 - 60 Microns Thickness Optional

20C Cold Water Soluble PVA Film for Embroidery is widely applied to the computer embroidery, which attaches to the back of the fabric. Compared with the Hot Water Soluble Paper, it will completely dissolve within 10-30s in the 20°C water without any residues and toxicants, which keeps the good quality of embroidery patterns and environmentally friendly.